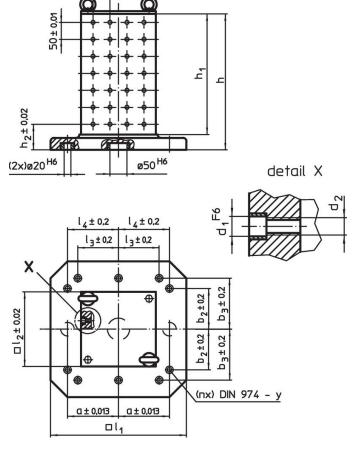

# Drawing

# **Order information**

| System | Dimensions     |                |     |     |                |    |                |     |                |                |    | For screws | Number of       | Number  | I    | Art. No. |
|--------|----------------|----------------|-----|-----|----------------|----|----------------|-----|----------------|----------------|----|------------|-----------------|---------|------|----------|
|        | l <sub>1</sub> | l <sub>2</sub> | h₁  | h   | h <sub>2</sub> | d₁ | d <sub>2</sub> | а   | b <sub>2</sub> | I <sub>4</sub> |    |            | fastening holes | of hole |      |          |
|        |                |                |     |     |                |    |                |     |                |                |    |            | n               | rows    |      |          |
|        | [mm]           |                |     |     |                |    |                |     |                |                |    | [mm]       |                 |         | [kg] |          |
| L12    | 400            | 230            | 358 | 408 | 75             | 12 | M12            | 150 | 150            | 150            | 12 | M12        | 4               | 4 x 7   | 97   | 1508.200 |