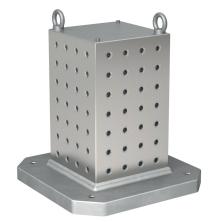

# Clamping Cubes 1508.200



50 ± 0.01

# **Product Description**

## Material

· Grey cast iron GG

#### More information

#### Notes

Customized design on request.

# Drawing



# **Order information**

| System | Dimensions     |                |     |     |                |    |                |     |                |                |    | For screws | Number of       | Number  | I    | Art. No. |
|--------|----------------|----------------|-----|-----|----------------|----|----------------|-----|----------------|----------------|----|------------|-----------------|---------|------|----------|
|        | l <sub>1</sub> | l <sub>2</sub> | h₁  | h   | h <sub>2</sub> | d₁ | d <sub>2</sub> | а   | b <sub>2</sub> | I <sub>4</sub> |    |            | fastening holes | of hole |      |          |
|        |