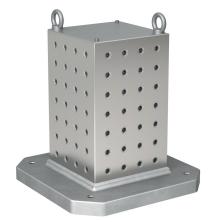

# Clamping Cubes 1508.400



50 ± 0.01

# **Product Description**

## Material

· Grey cast iron GG

#### More information

#### Notes

Customized design on request.

# Drawing



# **Order information**

| System | Dimensions     |                |     |     |                |    |                |     |                |                |    | For screws | Number of       | Number  | I    | Art. No. |
|--------|----------------|----------------|-----|-----|----------------|----|----------------|-----|----------------|----------------|----|------------|-----------------|---------|------|----------|
|        | l <sub>1</sub> | l <sub>2</sub> | h₁  | h   | h <sub>2</sub> | d₁ | d <sub>2</sub> | а   | b <sub>2</sub> | I <sub>4</sub> |    |            | fastening holes | of hole | _    |          |
|        |