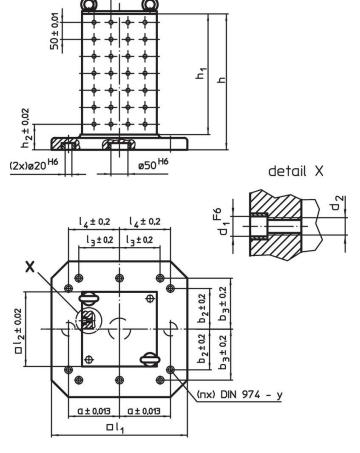

# Drawing

# **Order information**

| System | Dimensions     |                |     |     |                |    |                |     |                |                |    | For screws | Number of       | Number  | I    | Art. No. |
|--------|----------------|----------------|-----|-----|----------------|----|----------------|-----|----------------|----------------|----|------------|-----------------|---------|------|----------|
|        | l <sub>1</sub> | l <sub>2</sub> | h₁  | h   | h <sub>2</sub> | d₁ | d <sub>2</sub> | а   | b <sub>2</sub> | I <sub>4</sub> |    |            | fastening holes | of hole | _    |          |
|        |                |                |     |     |                |    |                |     |                |                |    |            | n               | rows    |      |          |
|        | [mm]           |                |     |     |                |    |                |     |                |                |    | [mm]       |                 |         | [kg] |          |
| L12    | 500            | 330            | 510 | 565 | 85             | 12 | M12            | 200 | 200            | 200            | 12 | M12        | 6               | 6 x 10  | 204  | 1508.400 |