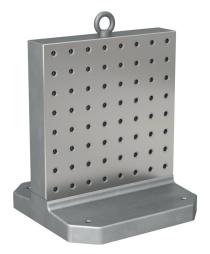

# Clamping Angles 1606.600



# **Product Description**

## Material

· Grey cast iron GG

## More information

## Notes

Customized design on request.

# Drawing







Erwin Halder KG

## **Order information**

| System | Dimensions     |     |     |                |                |                |     |                |                |     |    | For screws | Number of       | Number  | I    | Art. No. |
|--------|----------------|-----|-----|----------------|----------------|----------------|-----|----------------|----------------|-----|----|------------|-----------------|---------|------|----------|
|        | l <sub>1</sub> | h₁  | h   | h <sub>2</sub> | d <sub>1</sub> | d <sub>2</sub> | а   | b <sub>2</sub> | I <sub>4</sub> | s   |    |            | fastening holes | of hole | _    |          |
|        |