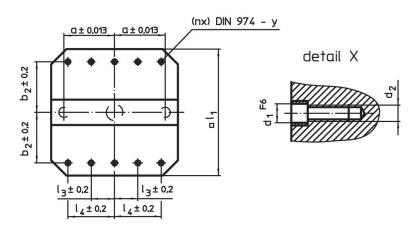

# Drawing

Erwin Halder KG

## **Order information**

| System | Dimensions     |     |     |                |                |                |     |                |                |     |    | For screws | Number of       | Number  | I    | Art. No. |
|--------|----------------|-----|-----|----------------|----------------|----------------|-----|----------------|----------------|-----|----|------------|-----------------|---------|------|----------|
|        | l <sub>1</sub> | h₁  | h   | h <sub>2</sub> | d <sub>1</sub> | d <sub>2</sub> | а   | b <sub>2</sub> | I <sub>4</sub> | s   |    |            | fastening holes | of hole | _    |          |
|        |                |     |     |                |                |                |     |                |                |     |    |            | n               | rows    |      |          |
|        | [mm]           |     |     |                |                |                |     |                |                |     |    | [mm]       |                 |         | [kg] |          |
| L16    | 630            | 630 | 725 | 135            | 16             | M16            | 200 | 200            | 200            | 130 | 16 | M16        | 6               | 12 x 12 | 440  | 1606.600 |