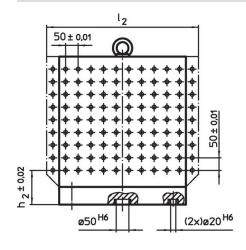

# Drawing

Erwin Halder KG

## **Order information**

| System | Dimensions     |     |     |                |                |                |     |                |                |     |    | For screws | Number of       | Number  | I    | Art. No. |
|--------|----------------|-----|-----|----------------|----------------|----------------|-----|----------------|----------------|-----|----|------------|-----------------|---------|------|----------|
|        | l <sub>1</sub> | h₁  | h   | h <sub>2</sub> | d <sub>1</sub> | d <sub>2</sub> | а   | b <sub>2</sub> | I <sub>4</sub> | s   |    |            | fastening holes | of hole | _    |          |
|        |                |     |     |                |                |                |     |                |                |     |    |            | n               | rows    |      |          |
|        | [mm]           |     |     |                |                |                |     |                |                |     |    | [mm]       |                 |         | [kg] |          |
| L16    | 630            | 630 | 725 | 135            | 16             | M16            | 200 | 200            | 200            | 130 | 16 | M16        | 6               | 12 x 12 | 440  | 1606.600 |