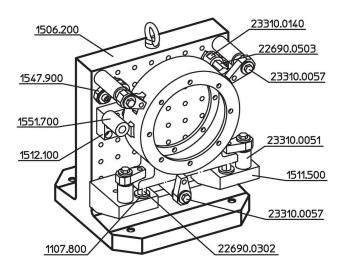

> | s   |    |            | fastening holes | of hole | _    |          |
|        |                |     |     |                |                |                |     |                |                |     |    |            | n               | rows    |      |          |
|        | [mm]           |     |     |                |                |                |     |                |                |     |    | [mm]       |                 |         | [kg] |          |
| L16    | 630            | 630 | 725 | 135            | 16             | M16            | 200 | 200            | 200            | 130 | 16 | M16        | 6               | 12 x 12 | 440  | 1606.600 |

www.halder.com Page 1 of 3 Published on: 13.11.2024

# **Application example**





Page 2 of 3 Published on: 13.11.2024



# Compliance

## **RoHS** compliant

Contains lead - compliant according to exceptions 6a / 6b / 6c.

#### Contains SVHC substances >0,1% w/w

Contains lead - SVHC list [REACH] as of 27.06.2024.

## **Contains Proposition 65 substances**



Lead can cause cancer and reproductive harm from exposure https://www.P65Warnings.ca.gov/

### **Free from Conflict Minerals**

This product does not contain any substances designated as "conflict minerals" such as tantalum, tin, gold or tungsten from the Democratic Republic of Congo or adjacent countries.



Erwin Halder KG

Page 3 of 3 Published on: 13.11.2024