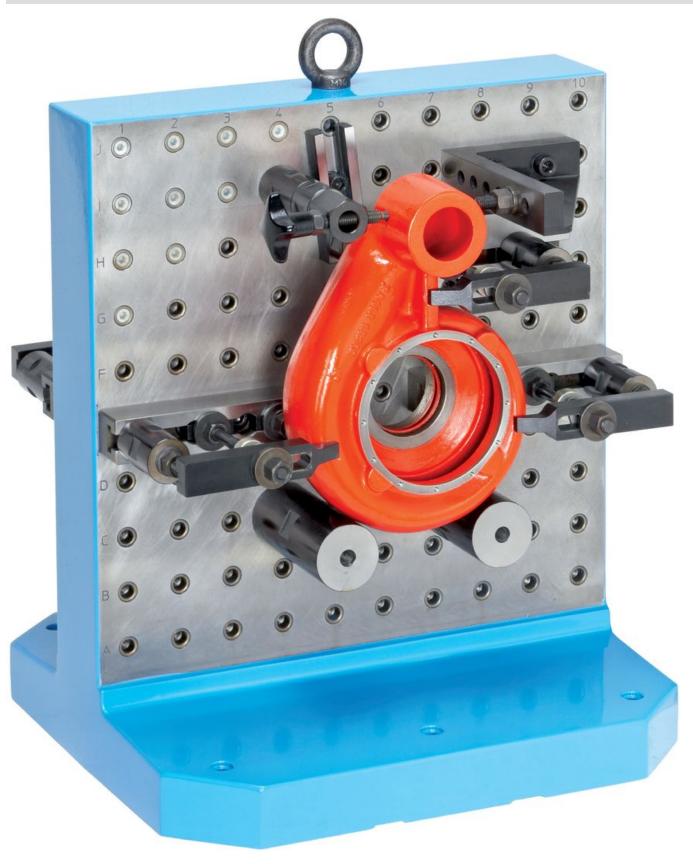

ub> | а   | b <sub>2</sub> | I <sub>4</sub> | s   |    |            | fastening holes | of hole | _    |          |
|        |                |     |     |                |                |                |     |                |                |     |    |            | n               | rows    |      |          |
|        | [mm]           |     |     |                |                |                |     |                |                |     |    | [mm]       |                 |         | [kg] |          |
| L16    | 630            | 630 | 725 | 135            | 16             | M16            | 200 | 200            | 200            | 130 | 16 | M16        | 6               | 12 x 12 | 440  | 1606.600 |

www.halder.com Page 1 of 3 Published on: 13.11.2024

# **Application example**





Page 2 of 3 Published on: 13.11.2024



# Compliance

## **RoHS** compliant

Contains lead - compliant according to exceptions 6a / 6b / 6c.

#### Contains SVHC substances >0,1% w/w

Contains lead - SVHC list [REACH] as of 27.06.2024.

## **Contains Proposition 65 substances**



Lead can cause cancer and reproductive harm from exposure https://www.P65Warnings.ca.gov/

### **Free from Conflict Minerals**

This product does not contain any substances designated as "conflict minerals" such as tantalum, tin, gold or tungsten from the Democratic Republic of Congo or adjacent countries.



Erwin Halder KG

Page 3 of 3 Published on: 13.11.2024