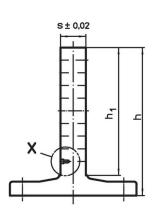

# Drawing

Erwin Halder KG

## **Order information**

| System | Dimensions     |     |     |                |                |                |     |                |                |     |    | For screws | Number of       | Number  | I    | Art. No. |
|--------|----------------|-----|-----|----------------|----------------|----------------|-----|----------------|----------------|-----|----|------------|-----------------|---------|------|----------|
|        | l <sub>1</sub> | h₁  | h   | h <sub>2</sub> | d <sub>1</sub> | d <sub>2</sub> | а   | b <sub>2</sub> | I <sub>4</sub> | s   |    |            | fastening holes | of hole | _    |          |
|        |                |     |     |                |                |                |     |                |                |     |    |            | n               | rows    |      |          |
|        | [mm]           |     |     |                |                |                |     |                |                |     |    | [mm]       |                 |         | [kg] |          |
| L16    | 630            | 630 | 725 | 135            | 16             | M16            | 200 | 200            | 200            | 130 | 16 | M16        | 6               | 12 x 12 | 440  | 1606.600 |