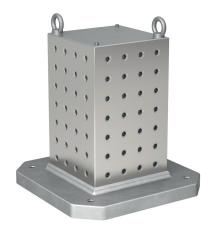

# Clamping Cubes



# **Product Description**

Material

• Grey cast iron GG

#### More information

Notes Customized design on request.

## Drawing



### Order information

| System | Dimensions     |                |                |     |                |    |                |     |                |                |                |     |      | For screws | Number of       | Number  | I    | Art. No. |
|--------|----------------|----------------|----------------|-----|----------------|----|----------------|-----|----------------|----------------|----------------|-----|------|------------|-----------------|---------|------|----------|
|        | l <sub>1</sub> | l <sub>2</sub> | h <sub>1</sub> | h   | h <sub>2</sub> | d1 | d <sub>2</sub> | а   | b <sub>2</sub> | b <sub>3</sub> | I <sub>3</sub> | I4  |