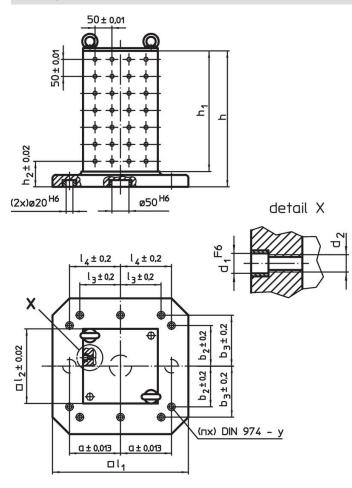

## Drawing

### Order information

| System | Dimensions     |                |                |     |                |    |                |     |                |                |                |     |      | For screws | Number of       | Number  | I    | Art. No. |
|--------|----------------|----------------|----------------|-----|----------------|----|----------------|-----|----------------|----------------|----------------|-----|------|------------|-----------------|---------|------|----------|
|        | l <sub>1</sub> | l <sub>2</sub> | h <sub>1</sub> | h   | h <sub>2</sub> | d1 | d <sub>2</sub> | а   | b <sub>2</sub> | b <sub>3</sub> | I <sub>3</sub> | I4  |      |            | fastening holes | of hole |      |          |
|        |                |                |                |     |                | [m | - m1           |     |                |                |                |     | [mm] | [mm]       | n               | rows    | [ka] |          |
|        |                |                |                |     |                |    | <u>וm]</u>     |     | fumul          | funul          |                |     | [kg] |            |                 |         |      |          |
| L16    | 630            | 450            | 640            | 700 | 100            | 16 | M16            | 200 | 200            | 300            | 200            | 300 | 16   | M16        | 8               | 8 x 12  | 420  | 1608.600 |