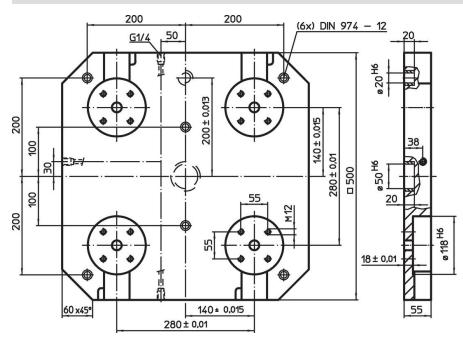

# Base Plates • for 4 connecting elements 1990.130



## **Product Description**

Material

Aluminium AI

#### More information

#### Notes

Customized design on request.

#### **Further products**

- Connecting Elements, modular, mechanically operated
- Connecting Elements, modular, hydraulically operated
- Connecting Elements, modular, pneumatically operated
- Supporting Plates, with 4 connecting rings

# Drawing



# Order information

| Ĩ. Internet and the second se | Art. No. |
|-----------------------------------------------------------------------------------------------------------------------------------------------------------------------------------------------------------------------------------------------------------------------------------------------------------------------------------------------------------------------------------------------------------------------------------------------------------------------------------------------------------------------------------------------------------------------------------------------------------------------------------------------------------------------------------------------------------------------------------------------------------