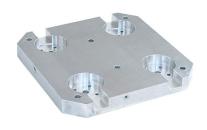

# Base Plates • for 4 connecting elements 1990.130

## **Product Description**

Material

Aluminium AI