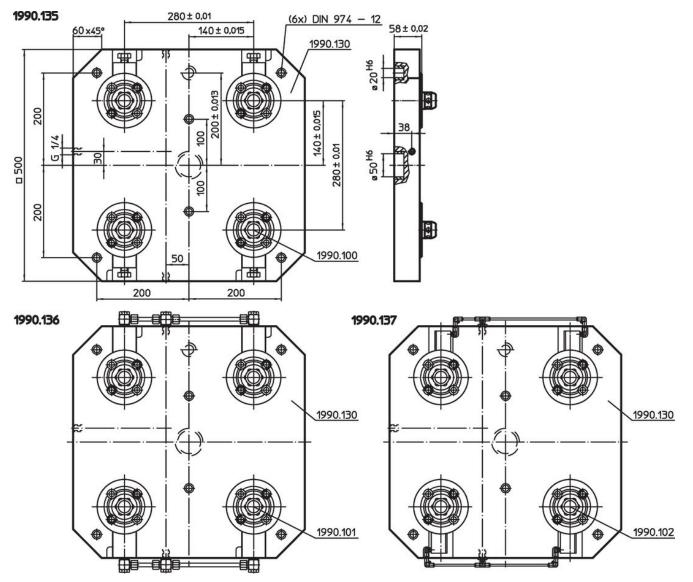

## Base Plates • with 4 connecting elements 1990.135



#### **Product Description**

#### Material

- Connecting element
- Refer to Art. No. 1990.100-102

Base plate

Aluminium AI

#### More information

#### Notes

Customized design on request.

#### **Further products**

- Connecting Elements, modular, mechanically operated
- Connecting Elements, modular, hydraulically operated
- Connecting Elements, modular, pneumatically operated
- Supporting Plates, with 4 connecting rings

### Drawing



# Order information Art. No. [kg] mechanical 44 1990.135

#### Compliance

**RoHS compliant** 

Contains lead - compliant according to exceptions 6a / 6b / 6c.

Contains SVHC substances >0,1% w/w Contains lead - SVHC list [REACH] as of 27.06.2024.

**Contains Proposition 65 substances** 



Lead can cause cancer and reproductive harm from exposure https://www.P65Warnings.ca.gov/

#### Free from Conflict Minerals

This product does not contain any substances designated as "conflict minerals" such as tantalum, tin, gold or tungsten from the Democratic Republic of Congo or adjacent countries.