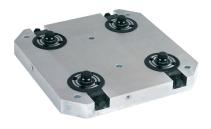

## Base Plates • with 4 connecting elements 1990.135

#### Material

- Connecting element
- Refer to Art. No. 1990.100-102

Base plate

Aluminium AI