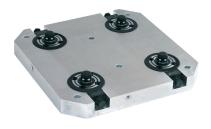

## **Base Plates** • with 4 connecting elements 1990.137

#### Material

- Connecting element
- Refer to Art. No. 1990.100-102

Base plate

Aluminium AI