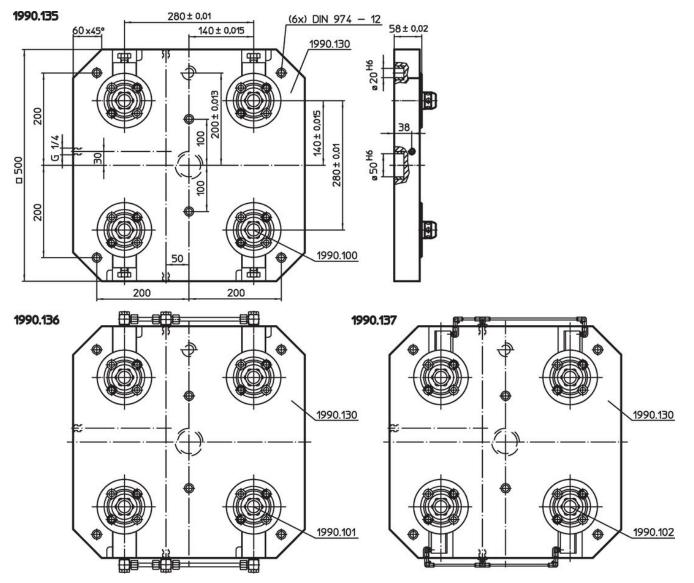

## **Base Plates** • with 4 connecting elements 1990.137



#### **Product Description**

#### Material

- Connecting element
- Refer to Art. No. 1990.100-102

Base plate

Aluminium AI

#### More information

#### Notes

Customized design on request.

#### **Further products**

- Connecting Elements, modular, mechanically operated
- Connecting Elements, modular, hydraulically operated
- Connecting Elements, modular, pneumatically operated
- Supporting Plates, with 4 connecting rings

### Drawing



# Order information Art. No. [kg] Pneumatical 42 1990.137

#### Compliance

**RoHS compliant** 

Contains lead - compliant according to exceptions 6a / 6b / 6c.

Contains SVHC substances >0,1% w/w Contains lead - SVHC list [REACH] as of 27.06.2024.

**Contains Proposition 65 substances** 



Lead can cause cancer and reproductive harm from exposure https://www.P65Warnings.ca.gov/

#### Free from Conflict Minerals

This product does not contain any substances designated as "conflict minerals" such as tantalum, tin, gold or tungsten from the Democratic Republic of Congo or adjacent countries.