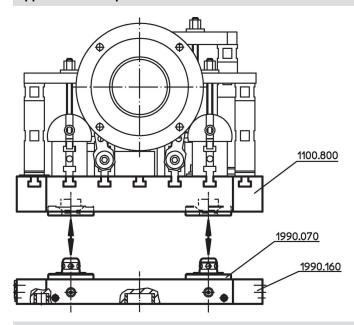

# Base Plates • for 4 double acting connecting elements

1990.160



### **Product Description**

#### Material

· Aluminium Al

#### More information

#### **Notes**

Customized design on request.

#### **Further products**

- Connecting Elements, hydraulically operated, double acting, with lifting-off and blow-out
- · Supporting Plates, with 4 connecting rings

# Drawing



Erwin Halder KG

#### **Order information**

|   | <b>≟</b> | Art. No. |
|---|----------|----------|
|   | [kg]     |          |
| ĺ | 30       | 1990.160 |



www.halder.com Page 1 of 2

Published on: 13.11.2024

# **Application example**



# Compliance

#### **RoHS** compliant

Contains lead - compliant according to exceptions 6a / 6b / 6c.

# Contains SVHC substances >0,1% w/w

Contains lead - SVHC list [REACH] as of 27.06.2024.

#### **Contains Proposition 65 substances**



Lead can cause cancer and reproductive harm from exposure https://www.P65Warnings.ca.gov/

Erwin Halder KG

### **Free from Conflict Minerals**

This product does not contain any substances designated as "conflict minerals" such as tantalum, tin, gold or tungsten from the Democratic Republic of Congo or adjacent countries.



Page 2 of 2

www.halder.com Published on: 13.11.2024