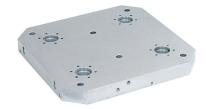

# Base Plates • for 4 double acting connecting elements

1990.160

#### Material

· Aluminium Al