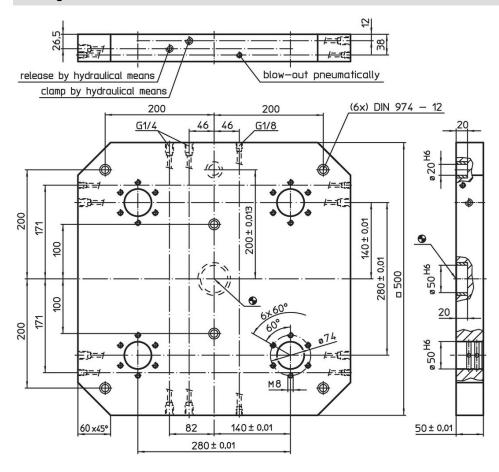

# Base Plates • for 4 double acting connecting elements

1990.160



### **Product Description**

#### Material

· Aluminium Al

#### More information

#### **Notes**

Customized design on request.

#### **Further products**

- Connecting Elements, hydraulically operated, double acting, with lifting-off and blow-out
- · Supporting Plates, with 4 connecting rings

# Drawing



Erwin Halder KG

#### **Order information**

|   | <b>≟</b> | Art. No. |
|---|----------|----------|
|   | [kg]     |          |
| ĺ | 30       | 1990.160 |



www.halder.com Page 1 of 2

Published on: 13.11.2024

# **Application example**



# Compliance

#### **RoHS** compliant

Contains lead - compliant according to exceptions 6a / 6b / 6c.

# Contains SVHC substances >0,1% w/w

Contains lead - SVHC list [REACH] as of 27.06.2024.

#### **Contains Proposition 65 substances**



Lead can cause cancer and reproductive harm from exposure https://www.P65Warnings.ca.gov/

Erwin Halder KG

### **Free from Conflict Minerals**

This product does not contain any substances designated as "conflict minerals" such as tantalum, tin, gold or tungsten from the Democratic Republic of Congo or adjacent