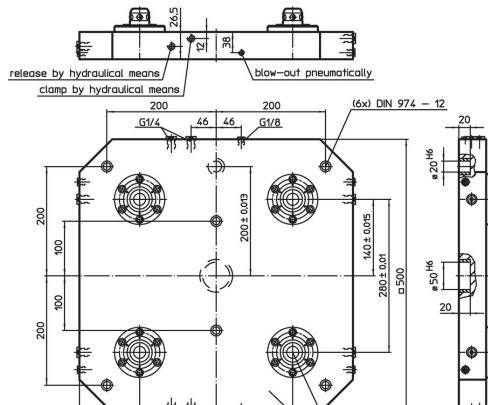

#### More information

# **Order information**

60 x45°

|      | Art. No. |
|------|----------|
| [kg] |          |
| 35   | 1990.165 |

1990.070

1990.160

63±0,02