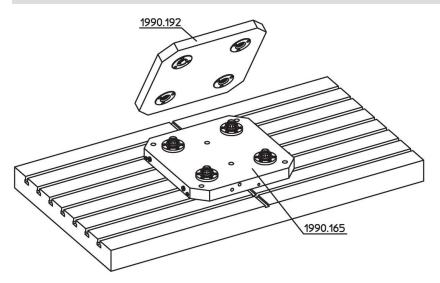

# **Base Plates ·** with 4 double acting connecting elements 1990.165



Drawing

## **Product Description**

#### Material

- Connecting element
- · Steel, case-hardened, ground

Base plate

Aluminium Al

#### More information

#### Notes

Customized design on request.

#### **Further products**

- Connecting Elements, hydraulically operated, double acting, with lifting-off and blow-out
- · Supporting Plates, with 4 connecting rings



140 ± 0,015

82

280 ± 0,01

# **Order information**

60 x45°

|      | Art. No. |
|------|----------|
| [kg] |          |
| 35   | 1990.165 |

1990.070

1990.160

63±0,02

## **Application example**



# Compliance

## **RoHS compliant**

Contains lead - compliant according to exceptions 6a / 6b / 6c.

Contains SVHC substances >0,1% w/w Contains lead - SVHC list [REACH] as of 27.06.2024.

#### **Contains Proposition 65 substances**



Lead can cause cancer and reproductive harm from exposure https://www.P65Warnings.ca.gov/

### Free from Conflict Minerals

This product does not contain any substances designated as "conflict minerals" such as tantalum, tin, gold or tungsten from the Democratic Republic of Congo or adjacent countries.