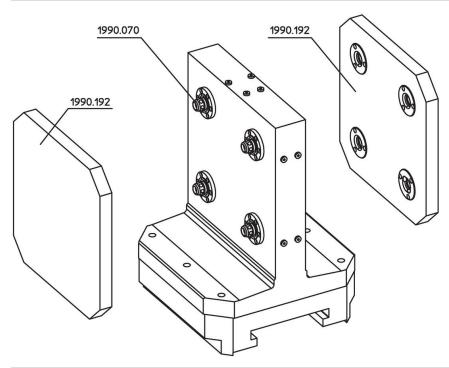

# Base Plates • for 4 single acting connecting elements



## **Product Description**

## **Material**

· Aluminium Al

#### More information

#### **Notes**

Customized design on request.

# **Further products**

- Connecting Elements, hydraulically operated, single acting with lifting-off

  • Supporting Plates, with 4 connecting rings

## **Drawing**



Erwin Halder KG

## **Order information**

|   | i i  | Art. No. |
|---|------|----------|
|   | [kg] |          |
| ſ | 35   | 1990.170 |



www.halder.com Page 1 of 2

Published on: 13.11.2024

# **Application example**



# Compliance

#### **RoHS** compliant

Contains lead - compliant according to exceptions 6a / 6b / 6c.

#### Contains SVHC substances >0,1% w/w

Contains lead - SVHC list [REACH] as of 27.06.2024.

## **Contains Proposition 65 substances**



Lead can cause cancer and reproductive harm from exposure https://www.P65Warnings.ca.gov/

Erwin Halder KG

## **Free from Conflict Minerals**

This product does not contain any substances designated as "conflict minerals" such as tantalum, tin, gold or tungsten from the Democratic Republic of Congo or adjacent countries.



www.halder.com Page 2 of 2

Published on: 13.11.2024