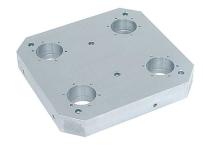

# Base Plates • for 4 single acting connecting elements



## **Product Description**

## **Material**

· Aluminium Al

#### More information

#### **Notes**

Customized design on request.

# **Further products**

- Connecting Elements, hydraulically operated, single acting with lifting-off

  • Supporting Plates, with 4 connecting rings

## **Drawing**



Erwin Halder KG

## **Order information**

|   | i i  | Art. No. |
|---|------|----------|
|   | [kg] |          |
| ſ | 35   | 1990.170 |



www.halder.com Page 1 of 2

Published on: 13.11.2024

# **Application example**



# Compliance

#### **RoHS** compliant

Contains lead - compliant according to exceptions 6a / 6b / 6c.

#### Contains SVHC substances >0,1% w/w

Contains lead - SVHC list [REACH] as of 27.06.2024.

## **Contains Proposition 65 substances**



Lead can cause cancer and repr