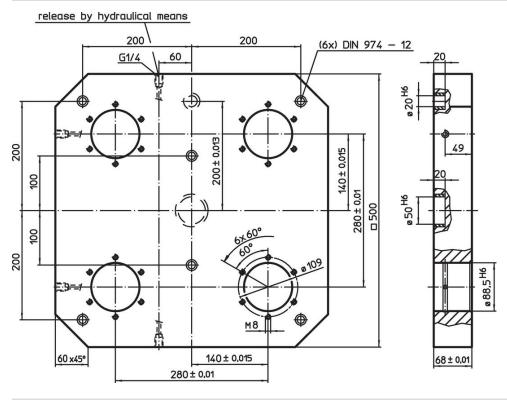

# Base Plates • for 4 single acting connecting elements



## **Product Description**

## **Material**

· Aluminium Al

#### More information

#### **Notes**

Customized design on request.

# **Further products**

- Connecting Elements, hydraulically operated, single acting with lifting-off

  • Supporting Plates, with 4 connecting rings

## **Drawing**



Erwin Halder KG

## **Order information**

|   | i i  | Art. No. |
|---|------|----------|
|   | [kg] |          |
| ſ | 35   | 1990.170 |



www.halder.com Page 1 of 2

Published on: 13.11.2024

# **Application example**



# Compliance

#### **RoHS** compliant

Contains lead - compliant according to exceptions 6a / 6b / 6c.

#### Contains SVHC substances >0,1% w/w

Contains lead - SVHC list [REACH] as of 27.06.2024.

## **Contains Proposition 65 substances**



Lead can cause cancer and reproductive harm from exposure https://www.P65Warnings.ca.gov/

Erwin Halder KG

## **Free from Conflict Minerals**

This product does not contain any substances designated as "conflict minerals" such as tantalum, tin, gold or tungsten from the Democratic Republic of Congo or adjacent countries.



www