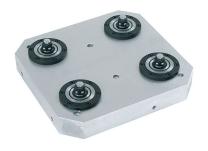

## Base Plates • with 4 single acting connecting elements 1990,175

### Base plate

Aluminium AI