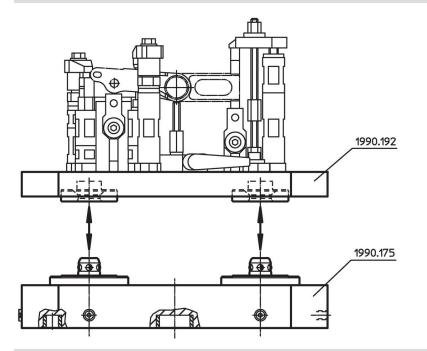

## Base Plates • with 4 single acting connecting elements 1990,175



### **Product Description**

#### Material

#### **Connecting element**

• Steel, case-hardened, ground

### Base plate

Aluminium AI

#### More information

#### Notes

Customized design on request.

#### **Further products**

- Connecting Elements, hydraulically operated, single acting with lifting-off • Supporting Plates, with 4 connecting rings

## Drawing



## **Order information**

| ă 🕹  | Art. No. |
|------|----------|
| [kg] |          |
| 50   | 1990.175 |

## **Application example**



## Compliance

#### **RoHS compliant**

Contains lead - compliant according to exceptions 6a / 6b / 6c.

Contains SVHC substances >0,1% w/w Contains lead - SVHC list [REACH] as of 27.06.2024.

#### **Contains Proposition 65 substances**

# ⚠

Lead can cause cancer and reproductive harm from exposure https://www.P65Warnings.ca.gov/

## Free from Conflict Minerals

This product does not contain any substances designated as "conflict minerals" such as tantalum, tin, gold or tungsten from the Democratic Republic of Congo or adjacent countries.