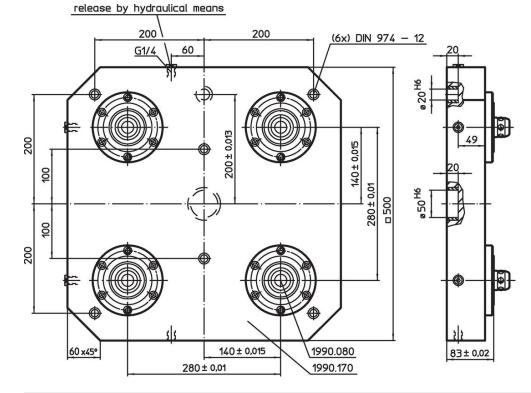

## Base Plates • with 4 single acting connecting elements 1990,175



### **Product Description**

#### Material

#### **Connecting element**

• Steel, case-hardened, ground

### Base plate

Aluminium AI

#### More information

#### Notes

Customized design on request.

#### **Further products**

- Connecting Elements, hydraulically operated, single acting with lifting-off • Supporting Plates, with 4 connecting rings

## Drawing



## **Order information**

| ă 🕹  | Art. No. |
|------|----------|
| [kg] |          |
| 50   | 1990.175 |

## **Application example**



## Compliance

#### **RoHS compliant**

Contains lead - compliant according to exceptions 6a / 6b / 6c.

Contains SVHC substances >0,1% w/w Contains lead - SVHC list [REACH] as of 27.06.2024.

#### **Contains Proposition 65 substances**

# ⚠

Lead can cause cancer and reproductive harm from exposure https://www.P65Warnings.ca.gov/

## Free from Conflict Minerals

This product does not contain any substances designated as "conflict minerals" such as tantalum, tin, gold or tungsten from the Democratic Republic of Congo or adjacent countries.