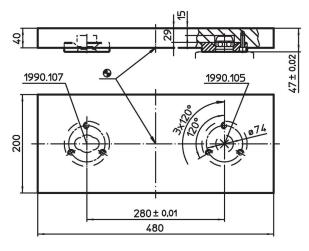

## Application example

Assembly position of connecting rings independent from distance