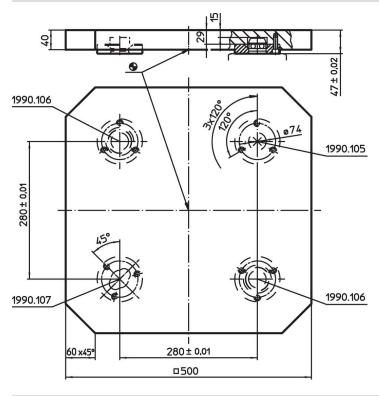

# Supporting Plates • with 4 connecting rings 1990.192



# **Product Description**

### **Material**

### **Connecting rings**

· Steel, case-hardened, ground

### Base plate

Aluminium Al

### More information

#### **Notes**

Customized design on request.

# **Drawing**



# **Order information**

| <b>Ĭ</b> | Art. No. |
|----------|----------|
| [kg]     |          |
| 27       | 1990.192 |



Page 1 of 3 Published on: 13.11.2024

# **Application example**



# Assembly position of connecting rings independent from distance



Erwin Halder KG



www.halder.com Page 2 of 3
Published on: 13.11.2024

# Compliance

# **RoHS** compliant

Compliant according to Directive 2011/65/EU and Directive 2015/863.

### Does not contain SVHC substances

No SVHC substances with more than 0.1% w/w contained - SVHC list [REACH] as of 27.06.2024.

#### Does not contain Proposition 65 substances

No Proposition 65 substances included. https://www.P65Warnings.ca.gov/

#### **Free from Conflict Minerals**

This product does not contain any substances designated as "conflict min