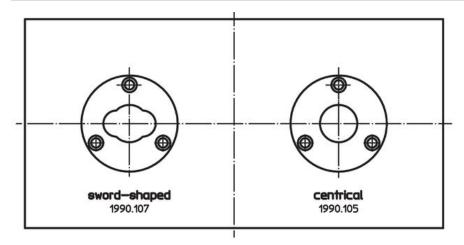

# Supporting Plates • with 4 connecting rings 1990.192



# **Product Description**

### **Material**

### **Connecting rings**

· Steel, case-hardened, ground

### Base plate

Aluminium Al

### More information

#### **Notes**

Customized design on request.

# **Drawing**



# **Order information**

| <b>Ĭ</b> | Art. No. |
|----------|----------|
| [kg]     |          |
| 27       | 1990.192 |



Page 1 of 3 Published on: 13.11.2024

# **Application example**



# Assembly position of connecting rings independent from distance



Erwin Halder KG



www.halder.com Page 2 of 3
Published on: 13.11.2024

# Compliance

# **RoHS** compliant

Compliant according to Directive 2011/65/EU and Directive 2015/863.

### Does not contain SVHC substances

No SVHC substances with more than 0.1% w/w contained - SVHC list [REACH] as of 27.06.2024.

#### Does not contain Proposition 65 substances

No Proposition 65 substances included. https://www.P65Warnings.ca.gov/

#### **Free from Conflict Minerals**

This product does not contain any substances designated as "conflict minerals" such as tantalum, tin, gold or tungsten from the Democratic Republic of Congo or adjacent countries.



Erwin Halder KG

Page 3 of 3

www.halder.com Published on: 13.11.2024