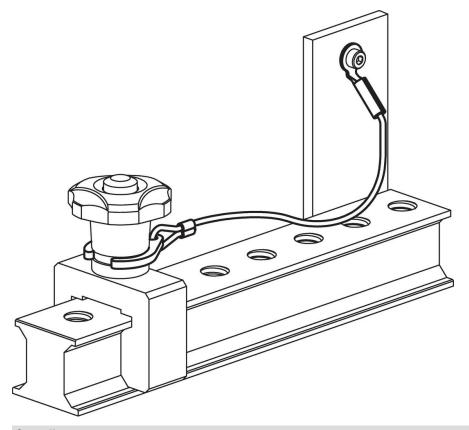

ing Cables



**Order information** 

| Dimensions                                                                                          | I   | Art. No.   |
|-----------------------------------------------------------------------------------------------------|-----|------------|
| I                                                                                                   | -   |            |
| [mm]                                                                                                | [9] |            |
| stainless steel, with holding clip and attaching ring – picture 1, Thermoplastic PA 6 coated, black |     |            |
| 300                                                                                                 | 15  | 22355.6003 |

# Application example



# Compliance

## **RoHS** compliant

Compliant according to Directive 2011/65/EU and Directive 2015/863.

#### Does not contain SVHC substances

No SVHC substances with more than 0.1% w/w contained - SVHC list [REACH] as of 27.06.2024.

#### **Does not contain Proposition 65 substances**

No Proposition 65 substances included. https://www.P65Warnings.ca.gov/

#### Free from Conflict Minerals

This product does not contain any substances designated as "conflict minerals" such as tantalum, tin, gold or tungsten from the Democratic Republic of Congo or adjacent countries.