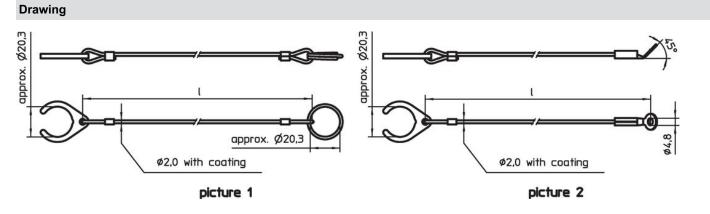

#### Material

# Attaching ringStainless Steel

#### Stainless Stee

#### Holding clip

 Thermoplastic PA 6, black, dull similar to RAL 9005

## **Retaining cable**

Stainless steel

#### Coating retaining cable

• Thermoplastic PA 6 coated, black

#### **Further products**

· Retaining Cables

**Order information** 

| Dimensions                                                                                          | I   | Art. No.   |
|-----------------------------------------------------------------------------------------------------|-----|------------|
| I                                                                                                   | -   |            |
| [mm]                                                                                                | [9] |            |
| stainless steel, with holding clip and attaching ring – picture 1, Thermoplastic PA 6 coated, black |     |            |
| 300                                                                                                 | 15  | 22355.6003 |