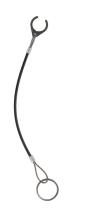

#### **Product Description**

These retaining cables are provided for attachment to the threaded lock pins EH 22355./EH22356 and act as loss prevention device.

#### Holding clip

 Thermoplastic PA 6, black, dull similar to RAL 9005

## **Retaining cable**

Stainless steel

#### Coating retaining cable

• Thermoplastic PA 6 coated, black

#### **Further products**

· Retaining Cables

**Order information** 

| Dimensions                                                                                          | I   | Art. No.   |
|-----------------------------------------------------------------------------------------------------|-----|------------|
| I                                                                                                   | -   |            |
| [mm]                                                                                                | [9] |            |
| stainless steel, with holding clip and attaching ring – picture 1, Thermoplastic PA 6 coated, black |     |            |
| 300                                                                                                 | 15  | 22355.6003 |