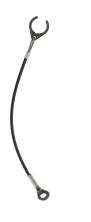

#### **Product Description**

These retaining cables are provided for attachment to the threaded lock pins EH 22355./EH22356 and act as loss prevention device.

#### . . ..

Holding clip
Thermoplastic PA 6, black, dull similar to RAL 9005

#### Eyelet

- Stainless steel
- Retaining cable

  Stainless steel

# Coating retaining cable

Thermoplastic PA 6 coated, black