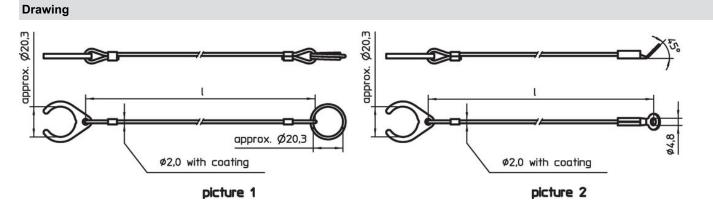

#### **Further products**

· Retaining Cables

**Order information** 

| Dimensions<br>I<br>[mm]                                                                     | [g] | Art. No.   |
|---------------------------------------------------------------------------------------------|-----|------------|
| stainless steel, with holding clip and eyelet – picture 2, Thermoplastic PA 6 coated, black |     |            |
| 200                                                                                         | 10  | 22355.6012 |