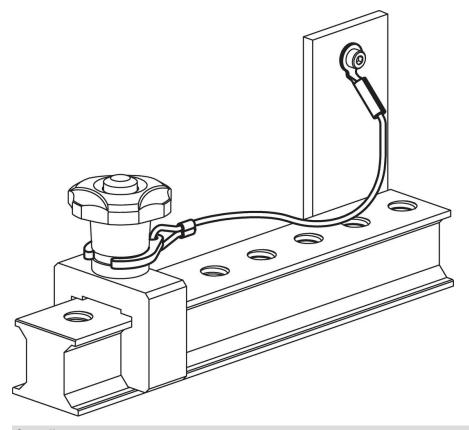

rmoplastic PA 6, black, dull similar to RAL 9005

#### Eyelet

- Stainless steel
- Retaining cable

  Stainless steel

# Coating retaining cable

Thermoplastic PA 6 coated, black

# More information

#### Notes

Customized design on request.

#### **Further products**

· Retaining Cables



**Order information** 

| Dimensions<br>I<br>[mm]                                                                     | [g] | Art. No.   |
|---------------------------------------------------------------------------------------------|-----|------------|
| stainless steel, with holding clip and eyelet – picture 2, Thermoplastic PA 6 coated, black |     |            |
| 200                                                                                         | 10  | 22355.6012 |

# Application example



# Compliance

## **RoHS** compliant

Compliant according to Directive 2011/65/EU and Directive 2015/863.

### Does not contain SVHC substances

No SVHC substances with more than 0.1% w/w contained - SVHC list [REACH] as of 27.06.2024.

#### **Does not contain Proposition 65 substances**

No Proposition 65 substances included. https://www.P65Warnings.ca.gov/

#### Free from Conflict Minerals

This product does not contain any substances designated as "conflict minerals" such as tantalum, tin, gold or tungsten from the Democratic Republic of Congo or adjacent countries.