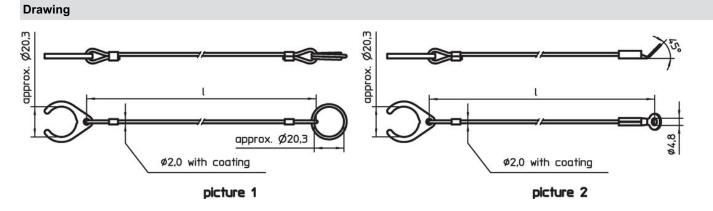

#### . . ..

Holding clip
Thermoplastic PA 6, black, dull similar to RAL 9005

#### Eyelet

- Stainless steel
- Retaining cable

  Stainless steel

# Coating retaining cable

Thermoplastic PA 6 coated, black

#### **Further products**

Retaining Cables

**Order information** 

| Dimensions<br>I<br>[mm]                                                                     | [g] | Art. No.   |
|---------------------------------------------------------------------------------------------|-----|------------|
| stainless steel, with holding clip and eyelet – picture 2, Thermoplastic PA 6 coated, black |     |            |
| 300                                                                                         | 15  | 22355.6013 |