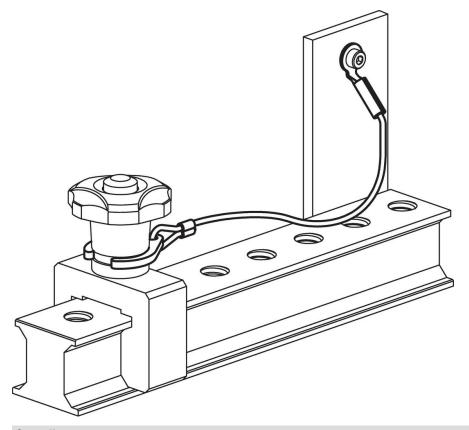

hermoplastic PA 6, black, dull similar to RAL 9005

#### Eyelet

- Stainless steel
- Retaining cable

  Stainless steel

# Coating retaining cable

Thermoplastic PA 6 coated, black

# More information

#### Notes

Customized design on request.

#### **Further products**

Retaining Cables



**Order information** 

| Dimensions<br>I<br>[mm]                                                                     | [g] | Art. No.   |
|---------------------------------------------------------------------------------------------|-----|------------|
| stainless steel, with holding clip and eyelet – picture 2, Thermoplastic PA 6 coated, black |     |            |
| 300                                                                                         | 15  | 22355.6013 |

# Application example



# Compliance

## **RoHS** compliant

Compliant according to Directive 2011/65/EU and Directive 2015/863.

### Does not contain SVHC substances

No SVHC substances with more than 0.1% w/w contained - SVHC list [REACH] as of 27.06.2024.

#### **Does not contain Proposition 65 substances**

No Proposition 65 substances included. https://www.P65Warnings.ca.gov/

#### Free from Conflict Minerals

This product does not contain any substances designated as "conflict minerals" such as tantalum, tin, gold or tungsten from the Democratic Republic of Congo or adjacent countries.