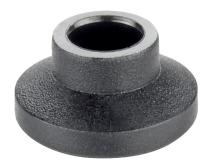

## **Product Description**

The plastic thrust pads (EH 22570.) can be combined with ball-headed grub screws (EH 22570.).

#### **Material**

• Thermoplastic POM, black, dull