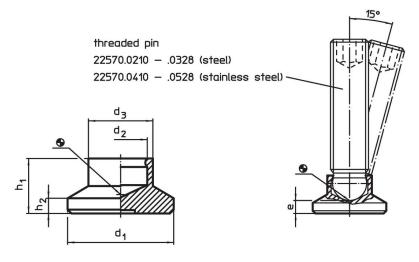

## **Drawing**

## **Order information**

| d <sub>1</sub> | Dimensions |    |     |    | Load capacity<br>for static load<br>max. | For grub screws<br>EH 22570. | min. | max. | ă  | Art. No. |            |
|----------------|------------|----|-----|----|------------------------------------------|------------------------------|------|------|----|----------|------------|
| [mm]           |            |    |     |    |                                          | [kN]                         | [mm] | [°C] |    | [g]      |            |
| 32             | 9.4        | 14 | 4.2 | 11 | 3                                        | 3.5                          | M12  | -30  | 80 | 5        | 22570.0034 |