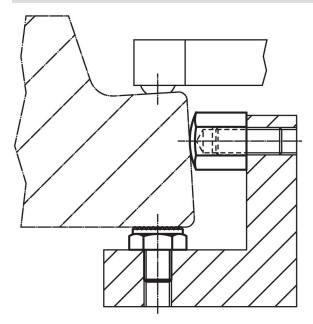

sub>  | d <sub>3</sub> | I |      | torque     | _   |          |
| ±0.1                                                 |                         |                 |                |   |      | max.       |     |          |
| [mm]                                                 |                         |                 |                |   | [mm] | [Nm]       | [9] |          |
| with male thread, bearing surface ribbed – picture 3 |                         |                 |                |   |      |            |     |          |
| with male thread                                     | l, bearing surface ribl | bed – picture 3 |                |   |      |            |     |          |

Page 1 of 2 www.halder.com Published on: 10.8.2024

Erwin Halder KG

## **Application example**



## Compliance

### **RoHS** compliant

Contains lead - compliant according to exceptions 6a / 6b / 6c.

#### Contains SVHC substances >0,1% w/w

Contains lead - SVHC list [REACH] as of 27.06.2024.

#### **Contains Proposition 65 substances**



Lead can cause cancer and reproductive harm from exposure https://www.P65Warnings.ca.gov/

Erwin Halder KG

### **Free from Conflict Minerals**

This product does not contain any substances designated as "conflict minerals" such as tantalum, tin, gold or tungsten from the Democratic Republic of Congo or adjacent countries.



com Page 2 of 2 Published on: 10.8.2024

www.halder.com