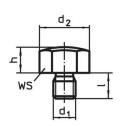

# **Drawing**

picture 2

picture 3

picture 4

picture 5

## **Order information**

| Dimensions                                           |                         |                 |                |   | ws   | Tightening | I   | Art. No. |
|------------------------------------------------------|-------------------------|-----------------|----------------|---|------|------------|-----|----------|
| h                                                    | d₁                      | d <sub>2</sub>  | d <sub>3</sub> | I |      | torque     | _   |          |
| ±0.1                                                 |                         |                 |                |   |      | max.       |     |          |
| [mm]                                                 |                         |                 |                |   | [mm] | [Nm]       | [9] |          |
| with male thread, bearing surface ribbed – picture 3 |                         |                 |                |   |      |            |     |          |
| with male thread                                     | l, bearing surface ribl | bed – picture 3 |                |   |      |            |     |          |