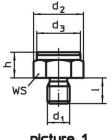

# **Drawing**

picture 2

picture 3

picture 4

picture 5

## **Order information**

| Dimensions                                           |                         |                 |                |   | ws   | Tightening | I   | Art. No. |
|------------------------------------------------------|-------------------------|-----------------|----------------|---|------|------------|-----|----------|
| h                                                    | d₁                      | d <sub>2</sub>  | d <sub>3</sub> | I |      | torque     | _   |          |
| ±0.1                                                 |                         |                 |                |   |      | max.       |     |          |
| [mm]                                                 |                         |                 |                |   | [mm] | [Nm]       | [9] |          |
| with male thread, bearing surface ribbed – picture 3 |                         |                 |                |   |      |            |     |          |
| with male thread                                     | l, bearing surface ribl | bed – picture 3 |                |   |      |            |     |          |