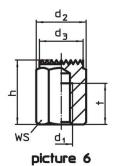

# **Drawing**

picture 2

picture 3

picture 4

picture 5

## **Order information**

| Dimensions                                           |                         |                 |                |   | ws   | Tightening | I   | Art. No. |
|------------------------------------------------------|-------------------------|-----------------|----------------|---|------|------------|-----|----------|
| h                                                    | d₁                      | d <sub>2</sub>  | d <sub>3</sub> | I |      | torque     | _   |          |
| ±0.1                                                 |                         |                 |                |   |      | max.       |     |          |
| [mm]                                                 |                         |                 |                |   | [mm] | [Nm]       | [9] |          |
| with male thread, bearing surface ribbed – picture 3 |                         |                 |                |   |      |            |     |          |
| with male thread                                     | l, bearing surface ribl | bed – picture 3 |                |   |      |            |     |          |