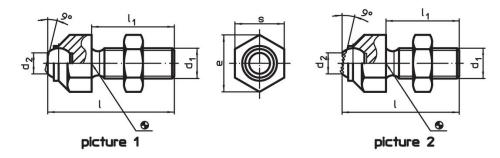

# Drawing

Erwin Halder KG

# **Order information**

| Dimensions                                                                   |      |                |                |    |               | Load capacity           | Tightening torque | I   | Art. No.   |
|------------------------------------------------------------------------------|------|----------------|----------------|----|---------------|-------------------------|-------------------|-----|------------|
| d <sub>1</sub>                                                               | I    | I <sub>1</sub> | d <sub>2</sub> | e  | Ball diameter | for static load<br>max. | max.              | _   |            |
| [mm]                                                                         |      |                |                |    |               | [kN]                    | [Nm]              | [g] |            |
| with flat-faced ball, bearing surface ribbed – picture 2, Heat-treated steel |      |                |                |    |               |                         |                   |     |            |
| M16                                                                          | 60.7 | 40             | 10.5           | 27 | 16            | 25                      | 206               | 130 | 22740.0324 |