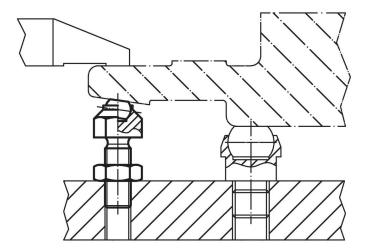

/sub> | e  | Ball diameter | for static load<br>max. | max.              | _   |            |
| [mm]                                                                         |      |                |                |    |               | [kN]                    | [Nm]              | [g] |            |
| with flat-faced ball, bearing surface ribbed – picture 2, Heat-treated steel |      |                |                |    |               |                         |                   |     |            |
| M16                                                                          | 60.7 | 40             | 10.5           | 27 | 16            | 25                      | 206               | 130 | 22740.0324 |

www.halder.com Page 1 of 2

Published on: 13.11.2024

# **Application example**



# Compliance

# **RoHS** compliant

Compliant according to Directive 2011/65/EU and Directive 2015/863.

#### Does not contain SVHC substances

No SVHC substances with more than 0.1% w/w contained - SVHC list [REACH] as of 27.06.2024.

Erwin Halder KG

#### Does not contain Proposition 65 substances

No Proposition 65 substances included. https://www.P65Warnings.ca.gov/

# **Free from Conflict Minerals**

This product does not contain any substances designated as "conflict minerals" such as tantalum, tin, gold or tungsten from the Democratic Republic of Congo or adjacent countries.



Page 2 of 2 Published on: 13.11.2024