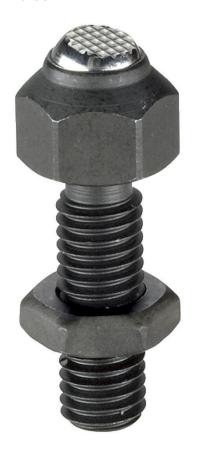

# Self-Aligning Pads ⋅ adjustable 22740.0324

### **Product Description**

Self-aligning pads are used as stop, support and thrust pad and are suitable for installation in clamping elements.

#### Ball

· Ball-bearing steel, hardened, bright

· Heat-treated steel, tempered, phosphated

• Steel, blackened (ISO 4035)

#### **Notes**

Ball protected against rotating. Loading capacity valid for steel and stainless steel designs. Customized design on request.