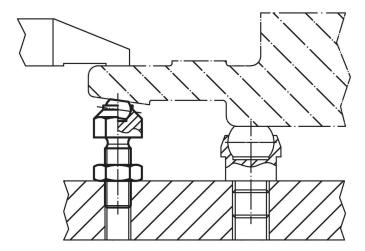

I   | I <sub>1</sub> | d <sub>2</sub> | е  | Ball diameter | for static load<br>max. | max. | _        |            |
| [mm]                                                                         |     |                |                |    |               | [kN]                    | [Nm] | [g]      |            |
| with flat-faced ball, bearing surface ribbed – picture 2, Heat-treated steel |     |                |                |    |               |                         |      |          |            |
| M24                                                                          | 100 | 70             | 20             | 40 | 25            | 90                      | 698  | 472      | 22740.0336 |



www.halder.com Page 1 of 2

Published on: 13.11.2024

# **Application example**



# Compliance

# **RoHS** compliant

Compliant according to Directive 2011/65/EU and Directive 2015/863.

#### Does not contain SVHC substances

No SVHC substances with more than 0.1% w/w contained - SVHC list [REACH] as of 27.06.2024.

Erwin Halder KG

#### Does not contain Proposition 65 substances

No Proposition 65 substances included. https://www.P65Warnings.ca.gov/

# **Free from Conflict Minerals**

This product does not contain any substances designated as "conflict minerals" such as tantalum, tin, gold or tungsten from the Democratic Republic of Congo or adjacent countries.



Page 2 of 2 Published on: 13.11.2024