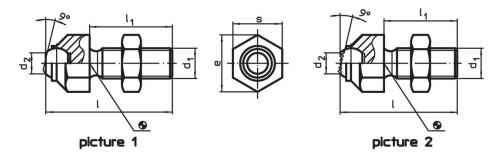

# Drawing

Erwin Halder KG

### **Order information**

|                                                                              | ,   | Dime           | ensions        |    | Load capacity | Tightening torque       | I    | Art. No. |            |
|------------------------------------------------------------------------------|-----|----------------|----------------|----|---------------|-------------------------|------|----------|------------|
| d <sub>1</sub>                                                               | I   | I <sub>1</sub> | d <sub>2</sub> | е  | Ball diameter | for static load<br>max. | max. | _        |            |
| [mm]                                                                         |     |                |                |    |               | [kN]                    | [Nm] | [g]      |            |
| with flat-faced ball, bearing surface ribbed – picture 2, Heat-treated steel |     |                |                |    |               |                         |      |          |            |
| M24                                                                          | 100 | 70             | 20             | 40 | 25            | 90                      | 698  | 472      | 22740.0336 |