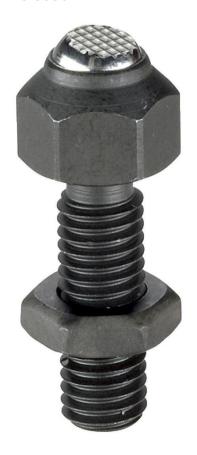

## **Product Description**

Self-aligning pads are used as stop, support and thrust pad and are suitable for installation in clamping elements.

#### Ball

· Ball-bearing steel, hardened, bright

· Heat-treated steel, tempered, phosphated

• Steel, blackened (ISO 4035)

#### **Notes**

Ball protected against rotating. Loading capacity valid for steel and stainless steel designs. Customized design on request.