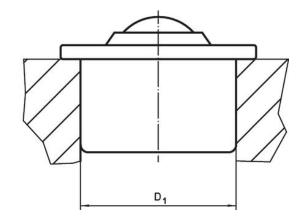

# **Drawing**

## **Order information**

| Dimensions                  |               |                |      |                |                |     | Location hole     | Dynamic           | - I | Art. No.   |
|-----------------------------|---------------|----------------|------|----------------|----------------|-----|-------------------|-------------------|-----|------------|
| d <sub>1</sub>              | Ball diameter | d <sub>2</sub> | h₁   | h <sub>2</sub> | h <sub>3</sub> | h₄  | D <sub>1</sub> 1) | carrying figure C | _   |            |
| ±0.08                       |               |                | ±0.2 |                |                |     | +0.05             |                   |     |            |
| [mm]                        |               |                |      |                |                |     | [mm]              | [N]               | [g] |            |
| cap and housing zinc-plated |               |                |      |                |                |     |                   |                   |     |            |
| 36                          | 22            | 45             | 9.8  | 29.5           | 2.9            | 5.7 | 35.9              | 1300              | 131 | 22750.0008 |

<sup>1)</sup> Reference value for 2 mm sheet steel / 5 mm aluminium (force fit)