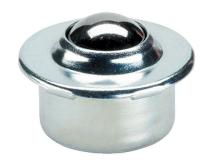

# **Product Description**

Ball casters are module for transport systems, conveyances, to working and packing facilities. For example, parts can be easily moved, turned and controlled.

As from  $d_1 = 36$  fitted with an oil drenched felt seal to protect against dirt.

## Сар

· Steel, zinc-plated by galvanization

#### Housing

• Steel, zinc-plated by galvanization

#### Rall

· Ball-bearing steel