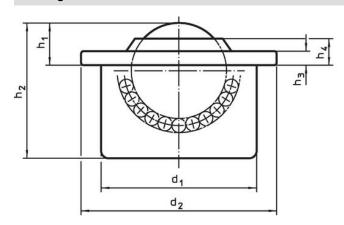

# **Drawing**

## **Order information**

| Dimensions                  |               |                |      |                |                |     | Location hole     | Dynamic           | - I | Art. No.   |
|-----------------------------|---------------|----------------|------|----------------|----------------|-----|-------------------|-------------------|-----|------------|
| d <sub>1</sub>              | Ball diameter | d <sub>2</sub> | h₁   | h <sub>2</sub> | h <sub>3</sub> | h₄  | D <sub>1</sub> 1) | carrying figure C | _   |            |
| ±0.08                       |               |                | ±0.2 |                |                |     | +0.05             |                   |     |            |
| [mm]                        |               |                |      |                |                |     | [mm]              | [N]               | [g] |            |
| cap and housing zinc-plated |               |                |      |                |                |     |                   |                   |     |            |
| 36                          | 22            | 45             | 9.8  | 29.5           | 2.9            | 5.7 | 35.9              | 1300              | 131 | 22750.0008 |

<sup>1)</sup> Reference value for 2 mm sheet steel / 5 mm aluminium (force fit)