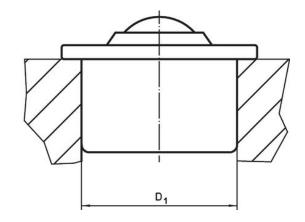

# **Drawing**

#### **Order information**

| Dimensions                     |               |                |                |                |                |                | Location hole     | Dynamic           | I   | Art. No. <sup>2)</sup> |
|--------------------------------|---------------|----------------|----------------|----------------|----------------|----------------|-------------------|-------------------|-----|------------------------|
| d₁                             | Ball diameter | d <sub>2</sub> | h <sub>1</sub> | h <sub>2</sub> | h <sub>3</sub> | h <sub>4</sub> | D <sub>1</sub> 1) | carrying figure C |     |                        |
| ±0.055                         |               |                | ±0.15          |                |                |                | +0.03             |                   |     |                        |
| [mm]                           |               |                |                |                |                |                | [mm]              | [N]               | [g] |                        |
| all parts from stainless steel |               |                |                |                |                |                |                   |                   |     |                        |
| 12.6                           | 8             | 17             | 4.8            | 11.2           | 1.8            | 3.2            | 12.57             | 70                | 7   | 22750.0040             |