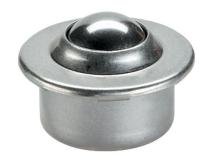

# **Ball Casters** • with sheet steel housing 22750.0040

# **Product Description**

Ball casters are module for transport systems, conveyances, to working and packing facilities. For example, parts can be easily moved, turned and controlled.

As from  $d_1 = 36$  fitted with an oil drenched felt seal to protect against dirt.