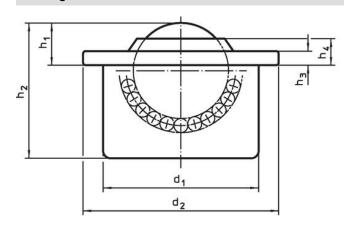

# **Drawing**

#### **Order information**

| Dimensions                     |               |                |                |                |                |                | Location hole     | Dynamic           | I   | Art. No. <sup>2)</sup> |
|--------------------------------|---------------|----------------|----------------|----------------|----------------|----------------|-------------------|-------------------|-----|------------------------|
| d₁                             | Ball diameter | d <sub>2</sub> | h <sub>1</sub> | h <sub>2</sub> | h <sub>3</sub> | h <sub>4</sub> | D <sub>1</sub> 1) | carrying figure C |     |                        |
| ±0.055                         |               |                | ±0.15          |                |                |                | +0.03             |                   |     |                        |
| [mm]                           |               |                |                |                |                |                | [mm]              | [N]               | [g] |                        |
| all parts from stainless steel |               |                |                |                |                |                |                   |                   |     |                        |
| 12.6                           | 8             | 17             | 4.8            | 11.2           | 1.8            | 3.2            | 12.57             | 70                | 7   | 22750.0040             |