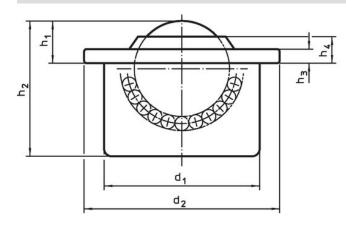

## **Drawing**

#### **Order information**

| Dimensions                     |               |                |                |                |                |    | Location hole     | Dynamic           | Ĭ   | Art. No. |
|--------------------------------|---------------|----------------|----------------|----------------|----------------|----|-------------------|-------------------|-----|----------|
| d <sub>1</sub>                 | Ball diameter | d <sub>2</sub> | h <sub>1</sub> | h <sub>2</sub> | h <sub>3</sub> | h₄ | D <sub>1</sub> 1) | carrying figure C | _   |          |
| ±0.08                          |               |                | ±0.2           |                |                |    | +0.05             |                   |     |          |
| [mm]                           |               |                |                |                |                |    | [mm]              | [N]               | [g] |          |
| all parts from stainless steel |               |                |                |                |                |    |                   |                   |     |          |
|                                |               |                |                |                |                |    |                   |                   |     |          |

<sup>1)</sup> Reference value for 2 mm sheet steel / 5 mm aluminium (force fit)