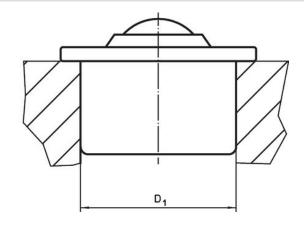

## **Drawing**

#### **Order information**

| Dimensions                     |               |                |                |                |                |    | Location hole     | Dynamic           | Ĭ   | Art. No. |
|--------------------------------|---------------|----------------|----------------|----------------|----------------|----|-------------------|-------------------|-----|----------|
| d <sub>1</sub>                 | Ball diameter | d <sub>2</sub> | h <sub>1</sub> | h <sub>2</sub> | h <sub>3</sub> | h₄ | D <sub>1</sub> 1) | carrying figure C | _   |          |
| ±0.08                          |               |                | ±0.2           |                |                |    | +0.05             |                   |     |          |
| [mm]                           |               |                |                |                |                |    | [mm]              | [N]               | [g] |          |
| all parts from stainless steel |               |                |                |                |                |    |                   |                   |     |          |
|                                |               |                |                |                |                |    |                   |                   |     |          |

<sup>1)</sup> Reference value for 2 mm sheet steel / 5 mm aluminium (force fit)