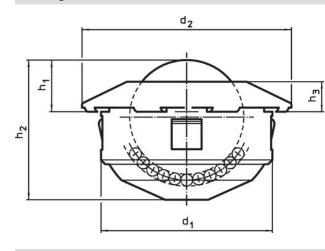

Drawing

# **Order information**

| Dimensions     |                              |                |                |                |                | H <sub>1</sub> | Location hole  | Dynamic           |     | Art. No.   |
|----------------|------------------------------|----------------|----------------|----------------|----------------|----------------|----------------|-------------------|-----|------------|
| d <sub>1</sub> | Ball diameter                | d <sub>2</sub> | h <sub>1</sub> | h <sub>2</sub> | h <sub>3</sub> | min.           | D <sub>1</sub> | carrying figure C | _   |            |
| -0.16          |                              |                | ±0.3           |                |                |                |                |                   |     |            |
|                |                              | [mm            | 1]             |                |                | [mm]           | [mm]           | [N]               | [g] |            |
| ball from      | ball from ball-bearing steel |                |                |                |                |                |                |                   |     |            |
| 45             | 30                           | 55             | 13.8           | 37.5           | 8              | 2.5            | 45             | 2500              | 292 | 22750.0112 |