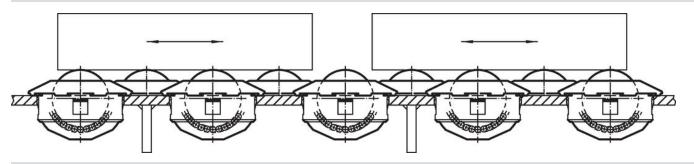

|                |                |                |                |                   |     |            |
| 45             | 30                           | 55             | 13.8           | 37.5           | 8              | 2.5            | 45             | 2500              | 292 | 22750.0112 |

## Accessories

|               | Suitable for ball caster | Ĭ   | Art. No.   |
|---------------|--------------------------|-----|------------|
|               | [mm]                     | [9] |            |
| assembly tool |                          |     |            |
|               | 24                       | 451 | 22750.0144 |
|               | 36                       | 480 | 22750.0148 |
| 0             | 45                       | 503 | 22750.0152 |

## **Application example**



# Compliance

#### **RoHS compliant**

Compliant according to Directive 2011/65/EU and Directive 2015/863.

#### Does not contain SVHC substances

No SVHC substances with more than 0.1% w/w contained - SVHC list [REACH] as of 27.06.2024.

#### Does not contain Proposition 65 substances

No Proposition 65 substances included. https://www.P65Warnings.ca.gov/

#### **Free from Conflict Minerals**

This product does not contain any substances designated as "conflict minerals" such as tantalum, tin, gold or tungsten from the Democratic Republic of Congo or adjacent countries.