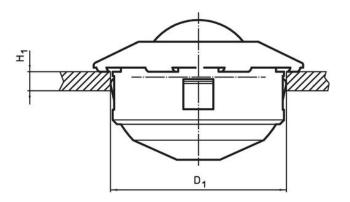

Drawing

# **Order information**

| Dimensions     |                              |                |                |                |                | H <sub>1</sub> | Location hole  | Dynamic           |     | Art. No.   |
|----------------|------------------------------|----------------|----------------|----------------|----------------|----------------|----------------|-------------------|-----|------------|
| d <sub>1</sub> | Ball diameter                | d <sub>2</sub> | h <sub>1</sub> | h <sub>2</sub> | h <sub>3</sub> | min.           | D <sub>1</sub> | carrying figure C | _   |            |
| -0.16          |                              |                | ±0.3           |                |                |                |                |                   |     |            |
|                |                              | [mm            | 1]             |                |                | [mm]           | [mm]           | [N]               | [g] |            |
| ball from      | ball from ball-bearing steel |                |                |                |                |                |                |                   |     |            |
| 45             | 30                           | 55             | 13.8           | 37.5           | 8              | 2.5            | 45             | 2500              | 292 | 22750.0112 |