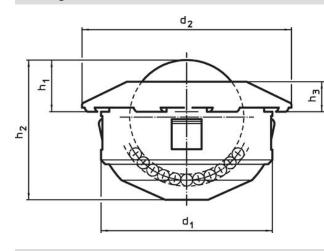

Drawing

# **Order information**

| Dimensions |                           |                |      |                | H <sub>1</sub> | Location hole | Dynamic        | T                 | Art. No. |            |
|------------|---------------------------|----------------|------|----------------|----------------|---------------|----------------|-------------------|----------|------------|
| d1         | Ball diameter             | d <sub>2</sub> | h1   | h <sub>2</sub> | h <sub>3</sub> | min.          | D <sub>1</sub> | carrying figure C |          |            |
| -0.16      |                           |                | ±0.2 |                |                |               |                |                   |          |            |
|            |                           | [mm]           |      |                |                | [mm]          | [mm]           | [N]               | [g]      |            |
| ball from  | ball from stainless steel |                |      |                |                |               |                |                   |          |            |
| 36         | 22                        | 45             | 9.8  | 28.6           | 6              | 2             | 36             | 970               | 143      | 22750.0128 |