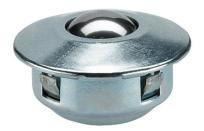

# Ball Casters • with mounting elements 22750.0128

## **Product Description**

Ball casters are module for transport systems, conveyances, to working and packing facilities. For example, parts can be easily moved, turned and controlled.

## Assembly

Mounting is carried-out by means of springloaded claws allowing big tolerances in the location hole.

The ball casters can easily be mounted and disassembled from their functional side. Due to the inclined cap form, the assembly mandrel EH 22750. should be used.