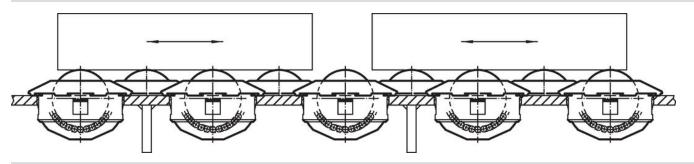

|      |                |                |               |                |                   |          |            |
| 36         | 22                        | 45             | 9.8  | 28.6           | 6              | 2             | 36             | 970               | 143      | 22750.0128 |

## Accessories

|               | Suitable for ball caster | Ĭ   | Art. No.   |
|---------------|--------------------------|-----|------------|
|               | [mm]                     | [9] |            |
| assembly tool |                          |     |            |
|               | 24                       | 451 | 22750.0144 |
|               | 36                       | 480 | 22750.0148 |
| 0             | 45                       | 503 | 22750.0152 |

## **Application example**



# Compliance

### **RoHS compliant**

Compliant according to Directive 2011/65/EU and Directive 2015/863.

#### Does not contain SVHC substances

No SVHC substances with more than 0.1% w/w contained - SVHC list [REACH] as of 27.06.2024.

#### Does not contain Proposition 65 substances

No Proposition 65 substances included. https://www.P65Warnings.ca.gov/

## **Free from Conflict Minerals**

This product does not contain any substances designated as "conflict minerals" such as tantalum, tin, gold or tungsten from the Democratic Republic of Congo or adjacent countries.