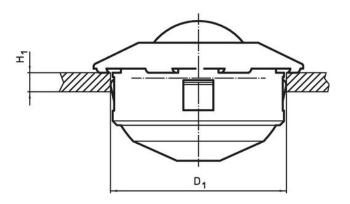

Drawing

# **Order information**

| Dimensions |                           |                |      |                | H <sub>1</sub> | Location hole | Dynamic        | T                 | Art. No. |            |
|------------|---------------------------|----------------|------|----------------|----------------|---------------|----------------|-------------------|----------|------------|
| d1         | Ball diameter             | d <sub>2</sub> | h1   | h <sub>2</sub> | h <sub>3</sub> | min.          | D <sub>1</sub> | carrying figure C |          |            |
| -0.16      |                           |                | ±0.2 |                |                |               |                |                   |          |            |
|            |                           | [mm]           |      |                |                | [mm]          | [mm]           | [N]               | [g]      |            |
| ball from  | ball from stainless steel |                |      |                |                |               |                |                   |          |            |
| 36         | 22                        | 45             | 9.8  | 28.6           | 6              | 2             | 36             | 970               | 143      | 22750.0128 |