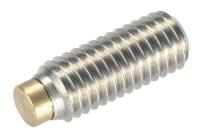

# Thrust Screws • with brass pad 22760.0482

#### **Product Description**

Thrust screws can be used for a gentle clamping or pressing of thread spindles, axes, shafts and surface treated parts.

#### Material

Pad • Brass

Screw

• Stainless steel 1.4305

More information