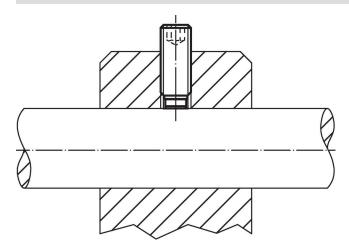

ss steel 1.4305

More information

#### Further products

• Thrust Screws, with plastic pad

Drawing



### Order information

| Dimensions      |                |                |                | WS   | <u>.</u> | Ĭ   | Art. No.   |
|-----------------|----------------|----------------|----------------|------|----------|-----|------------|
| d <sub>1</sub>  | l <sub>1</sub> | I <sub>2</sub> | d <sub>2</sub> |      | max.     |     |            |
| [mm]            |                |                | [mm]           | [°C] | [g]      |     |            |
| Stainless steel |                |                |                |      |          |     |            |
| M8              | 12             | 2.5            | 5.5            | 4    | 250      | 2.9 | 22760.0482 |

## Application example



#### Compliance

# **RoHS compliant**

Contains lead - compliant according to exceptions 6a / 6b / 6c.

Contains SVHC substances >0,1% w/w Contains lead - SVHC list [REACH] as of 27.06.2024.

#### **Contains Proposition 65 substances**

# 

Lead can cause cancer and reproductive harm from exposure https://www.P65Warnings.ca.gov/

#### Free from Conflict Minerals

This product does not contain any substances designated as "conflict minerals" such as tantalum, tin, gold or tungsten from the Democratic Republic of Congo or adjacent countries.