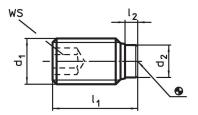

### Order information

| Dimensions      |                |                |                | WS   | <u>.</u> | Ĭ   | Art. No.   |
|-----------------|----------------|----------------|----------------|------|----------|-----|------------|
| d <sub>1</sub>  | l <sub>1</sub> | I <sub>2</sub> | d <sub>2</sub> |      | max.     |     |            |
| [mm]            |                |                | [mm]           | [°C] | [g]      |     |            |
| Stainless steel |                |                |                |      |          |     |            |
| M8              | 12             | 2.5            | 5.5            | 4    | 250      | 2.9 | 22760.0482 |