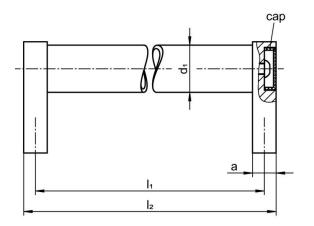

# **Drawing**

# **Order information**

| Dimensions                |                         |    |                |                |                |                |            |                | ı   | Art. No.   |
|---------------------------|-------------------------|----|----------------|----------------|----------------|----------------|------------|----------------|-----|------------|
| d <sub>1</sub>            | l <sub>1</sub><br>±0.25 | а  | b <sub>1</sub> | d <sub>2</sub> | h <sub>1</sub> | h <sub>2</sub> | h₃<br>min. | l <sub>2</sub> | _   |            |
| [mm]                      |                         |    |                |                |                |                |            |                | [9] |            |
| black similar to RAL 9005 |                         |    |                |                |                |                |            |                |     |            |
| 20                        | 250                     | 12 | 24             | M6             | 42             | 54             | 12         | 262            | 208 | 24321.0415 |