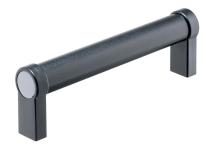

# **Product Description**

Tubular handles are used, for example, on machine doors.

#### Handle

· Aluminium, plastic coated, similar to RAL 9005 black, matt structure

#### Handle shank

- · Zinc die-cast
- Zinc die-cast, plastic coated, black, similar to RAL 9005, matt structure

Plastic, light grey