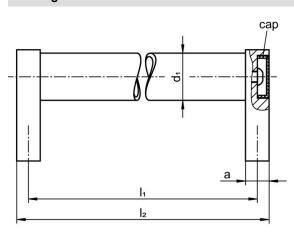

## Drawing

## Order information

| Dimensions                |                         |   |                |    |                |                |                    |                |   | Art. No. |
|---------------------------|-------------------------|---|----------------|----|----------------|----------------|--------------------|----------------|---|----------|
| d <sub>1</sub>            | Ι <sub>1</sub><br>±0.25 | а | b <sub>1</sub> | d₂ | h <sub>1</sub> | h <sub>2</sub> | <b>h</b> ₃<br>min. | l <sub>2</sub> | - |          |
| [mm]                      |                         |   |                |    |                |                |                    |                |   |          |
| black similar to RAL 9005 |                         |   |                |    |                |                |                    |                |   |          |
|                           |                         |   |                |    |                |                |                    |                |   |          |