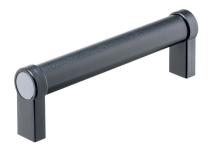

## **Product Description**

Tubular handles are used, for example, on machine doors.

## Handle

 Aluminium, plastic coated, similar to RAL 9005 black, matt structure

#### Handle shank

- Zinc die-cast
- Zinc die-cast, plastic coated, black, similar to RAL 9005, matt structure

#### Сар

• Plastic, light grey