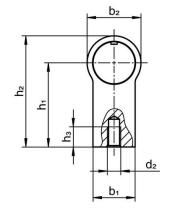

## Drawing

## Order information

| Dimensions                |                         |   |                |    |                |                |                    |                |   | Art. No. |
|---------------------------|-------------------------|---|----------------|----|----------------|----------------|--------------------|----------------|---|----------|
| d <sub>1</sub>            | Ι <sub>1</sub><br>±0.25 | а | b <sub>1</sub> | d₂ | h <sub>1</sub> | h <sub>2</sub> | <b>h</b> ₃<br>min. | l <sub>2</sub> | - |          |
| [mm]                      |                         |   |                |    |                |                |                    |                |   |          |
| black similar to RAL 9005 |                         |   |                |    |                |                |                    |                |   |          |
|                           |                         |   |                |    |                |                |                    |                |   |          |