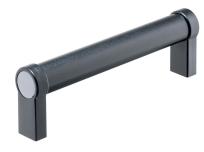

# **Tubular Handles •** straight 24321.0460

# **Product Description**

Tubular handles are used, for example, on machine doors.

#### Handle

· Aluminium, plastic coated, similar to RAL 9005 black, matt structure

## Handle shank

- · Zinc die-cast
- Zinc die-cast, plastic coated, black, similar to RAL 9005, matt structure

Plastic, light grey