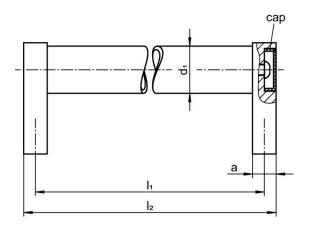

# **Drawing**

# **Order information**

| Dimensions                |                         |    |                |                |                |                |            |                | ı   | Art. No.   |
|---------------------------|-------------------------|----|----------------|----------------|----------------|----------------|------------|----------------|-----|------------|
| d <sub>1</sub>            | l <sub>1</sub><br>±0.25 | а  | b <sub>1</sub> | d <sub>2</sub> | h <sub>1</sub> | h <sub>2</sub> | h₃<br>min. | l <sub>2</sub> | _   |            |
| [mm]                      |                         |    |                |                |                |                |            |                | [g] |            |
| black similar to RAL 9005 |                         |    |                |                |                |                |            |                |     |            |
| 28                        | 500                     | 14 | 25             | M8             | 50             | 66             | 15         | 514            | 495 | 24321.0460 |