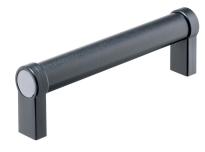

# **Product Description**

Tubular handles are used, for example, on machine doors.

#### Handle

· Aluminium, plastic coated, similar to RAL 9005 black, matt structure

## Handle shank

- · Zinc die-cast
- Zinc die-cast, plastic coated, black, similar to RAL 9005, matt structure

Plastic, light grey