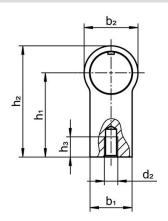

# **Drawing**

# **Order information**

| Dimensions                |             |    |                |                |                |                |                        |                | I   | Art. No.   |
|---------------------------|-------------|----|----------------|----------------|----------------|----------------|------------------------|----------------|-----|------------|
| d <sub>1</sub>            | l₁<br>±0.25 | а  | b <sub>1</sub> | d <sub>2</sub> | h <sub>1</sub> | h <sub>2</sub> | h <sub>3</sub><br>min. | l <sub>2</sub> | _   |            |
| [mm]                      |             |    |                |                |                |                |                        |                | [g] |            |
| black similar to RAL 9005 |             |    |                |                |                |                |                        |                |     |            |
| 30                        | 200         | 17 | 27             | M8             | 51             | 68             | 15                     | 217            | 320 | 24321.0470 |