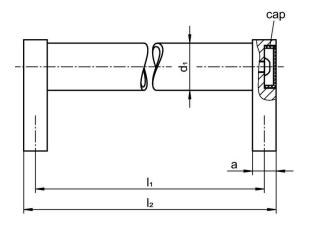

# **Drawing**

# **Order information**

| Dimensions                |             |    |                |                |                |                |                        |                | I   | Art. No.   |
|---------------------------|-------------|----|----------------|----------------|----------------|----------------|------------------------|----------------|-----|------------|
| d <sub>1</sub>            | l₁<br>±0.25 | а  | b <sub>1</sub> | d <sub>2</sub> | h <sub>1</sub> | h <sub>2</sub> | h <sub>3</sub><br>min. | l <sub>2</sub> | _   |            |
| [mm]                      |             |    |                |                |                |                |                        |                | [g] |            |
| black similar to RAL 9005 |             |    |                |                |                |                |                        |                |     |            |
| 30                        | 200         | 17 | 27             | M8             | 51             | 68             | 15                     | 217            | 320 | 24321.0470 |