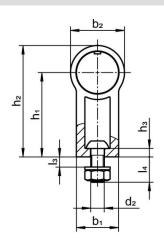

## **Drawing**

#### **Order information**

| Dimensions                 |             |    |                |                |                |                |                | -   | Art. No.   |
|----------------------------|-------------|----|----------------|----------------|----------------|----------------|----------------|-----|------------|
| d <sub>1</sub>             | l₁<br>±0.25 | а  | b <sub>1</sub> | d <sub>2</sub> | h <sub>1</sub> | h <sub>2</sub> | l <sub>2</sub> | _   |            |
| [mm]                       |             |    |                |                |                |                |                | [g] |            |
| silver similar to RAL 9006 |             |    |                |                |                |                |                |     |            |
| 28                         | 250         | 14 | 25             | M6             | 50             | 66             | 264            | 320 | 24321.0705 |