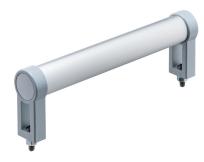

# **Product Description**

Tubular handles are used, for example, on machine doors.

#### Handle

• Zinc die-cast, plastic coated, silver, similar to RAL 9006, matt structure

#### Handle shank

· Aluminium, anodised

#### Сар

· Plastic, light grey