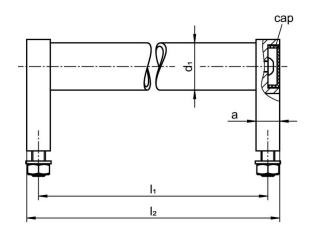

## **Drawing**

#### **Order information**

| Dimensions                 |             |    |                |                |                |                |                | -   | Art. No.   |
|----------------------------|-------------|----|----------------|----------------|----------------|----------------|----------------|-----|------------|
| d <sub>1</sub>             | l₁<br>±0.25 | а  | b <sub>1</sub> | d <sub>2</sub> | h <sub>1</sub> | h <sub>2</sub> | l <sub>2</sub> | _   |            |
| [mm]                       |             |    |                |                |                |                |                | [g] |            |
| silver similar to RAL 9006 |             |    |                |                |                |                |                |     |            |
| 28                         | 250         | 14 | 25             | M6             | 50             | 66             | 264            | 320 | 24321.0705 |