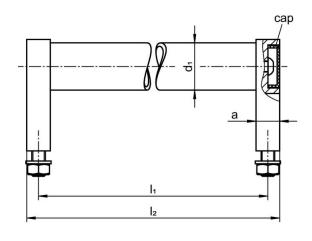

## **Drawing**

#### **Order information**

| Dimensions                 |             |    |                |                |                |                |                | -   | Art. No.   |
|----------------------------|-------------|----|----------------|----------------|----------------|----------------|----------------|-----|------------|
| d <sub>1</sub>             | l₁<br>±0.25 | a  | b <sub>1</sub> | d <sub>2</sub> | h <sub>1</sub> | h <sub>2</sub> | l <sub>2</sub> | _   |            |
| [mm]                       |             |    |                |                |                |                |                | [9] |            |
| silver similar to RAL 9006 |             |    |                |                |                |                |                |     |            |
| 28                         | 300         | 14 | 25             | M6             | 50             | 66             | 314            | 360 | 24321.0710 |