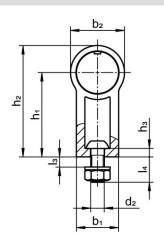

## **Drawing**

#### **Order information**

| Dimensions                 |             |    |                |                |                |                |                | -   | Art. No.   |
|----------------------------|-------------|----|----------------|----------------|----------------|----------------|----------------|-----|------------|
| d <sub>1</sub>             | l₁<br>±0.25 | a  | b <sub>1</sub> | d <sub>2</sub> | h <sub>1</sub> | h <sub>2</sub> | l <sub>2</sub> | _   |            |
| [mm]                       |             |    |                |                |                |                |                | [9] |            |
| silver similar to RAL 9006 |             |    |                |                |                |                |                |     |            |
| 28                         | 300         | 14 | 25             | M6             | 50             | 66             | 314            | 360 | 24321.0710 |