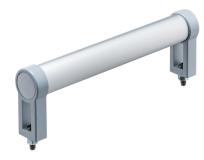

# **Product Description**

Tubular handles are used, for example, on machine doors.