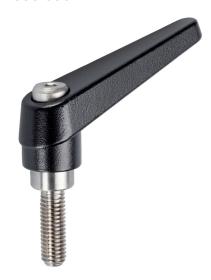

# Adjustable Clamping Levers • inner parts from stainless steel, with screw

## **Product Description**

Adjustable clamping levers with rust-proof inner parts. Suitable for multiple applications, e.g. medical environments, chemical industry, and so on.

#### Lever

 Zinc die-cast, plastic coated, black, similar to RAL 9005, matt structure