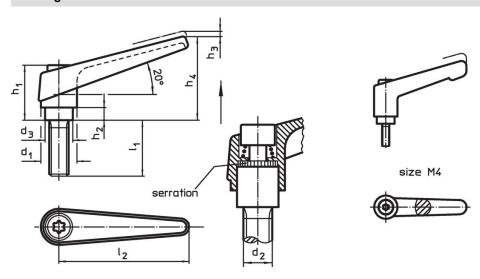

## **Drawing**

# **Order information**

| Dimensions     |                |                |                |                |                |                |                |                | -   | Art. No.   |
|----------------|----------------|----------------|----------------|----------------|----------------|----------------|----------------|----------------|-----|------------|
| d <sub>1</sub> | d <sub>2</sub> | l <sub>1</sub> | d <sub>3</sub> | h <sub>1</sub> | h <sub>2</sub> | h <sub>3</sub> | h <sub>4</sub> | l <sub>2</sub> | _   |            |
| [mm]           |                |                |                |                |                |                |                |                | [g] |            |
| black          |                |                |                |                |                |                |                |                |     |            |
| 25             | M12            | 40             | 19             | 43             | 11             | 4              | 63             | 89             | 215 | 24390.0564 |