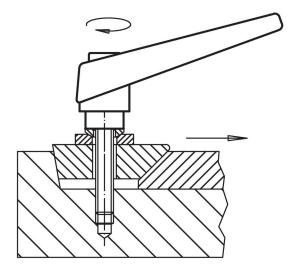

-|-----|------------|
| d <sub>1</sub> | d <sub>2</sub> | l <sub>1</sub> | d <sub>3</sub> | h <sub>1</sub> | h <sub>2</sub> | h <sub>3</sub> | h <sub>4</sub> | l <sub>2</sub> | _   |            |
| [mm]           |                |                |                |                |                |                |                |                | [g] |            |
| black          |                |                |                |                |                |                |                |                |     |            |
| 25             | M12            | 40             | 19             | 43             | 11             | 4              | 63             | 89             | 215 | 24390.0564 |



www.halder.com Page 1 of 2
Published on: 10.8.2024

# **Application example**



# Compliance

# **RoHS** compliant

Contains lead - compliant according to exceptions 6a / 6b / 6c.

## Contains SVHC substances >0,1% w/w

Contains lead - SVHC list [REACH] as of 27.06.2024.

#### **Contains Proposition 65 substances**



Lead can cause cancer and reproductive harm from exposure https://www.P65Warnings.ca.gov/

## **Free from Conflict Minerals**

This product does not contain any substances designated as "conflict minerals" such as tantalum, tin, gold or tungsten from the Democratic Republic of Congo or adjacent countries.



Page 2 of 2 Published on: 10.8.2024

www.halder.com