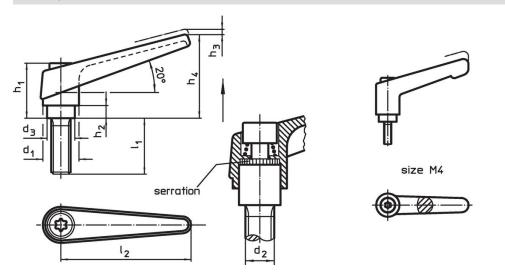

#### Notes

The screw part can be exchanged.

Drawing

# **Order information**

| Dimensions     |                |                |                |    |                |                |    |                | I   | Art. No.   |
|----------------|----------------|----------------|----------------|----|----------------|----------------|----|----------------|-----|------------|
| d <sub>1</sub> | d <sub>2</sub> | l <sub>1</sub> | d <sub>3</sub> | h1 | h <sub>2</sub> | h <sub>3</sub> | h4 | l <sub>2</sub> | -   |            |
|                | [mm]           |                |                |    |                |                |    |                | [9] |            |
| black          |                |                |                |    |                |                |    |                |     |            |
| 25             | M12            | 50             | 19             | 43 | 11             | 4              | 63 | 89             | 222 | 24390.0574 |