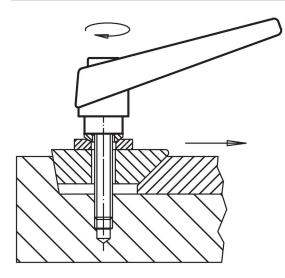

| I   | Art. No.   |
|----------------|----------------|----------------|----------------|----|----------------|----------------|----|----------------|-----|------------|
| d <sub>1</sub> | d <sub>2</sub> | l <sub>1</sub> | d <sub>3</sub> | h1 | h <sub>2</sub> | h <sub>3</sub> | h4 | l <sub>2</sub> | -   |            |
|                | [mm]           |                |                |    |                |                |    |                | [9] |            |
| black          |                |                |                |    |                |                |    |                |     |            |
| 25             | M12            | 50             | 19             | 43 | 11             | 4              | 63 | 89             | 222 | 24390.0574 |

# Application example



# Compliance

# **RoHS compliant**

Contains lead - compliant according to exceptions 6a / 6b / 6c.

Contains SVHC substances >0,1% w/w Contains lead - SVHC list [REACH] as of 27.06.2024.

**Contains Proposition 65 substances** 



Lead can cause cancer and reproductive harm from exposure https://www.P65Warnings.ca.gov/

# Free from Conflict Minerals

This product does not contain any substances designated as "conflict minerals" such as tantalum, tin, gold or tungsten from the Democratic Republic of Congo or adjacent countries.