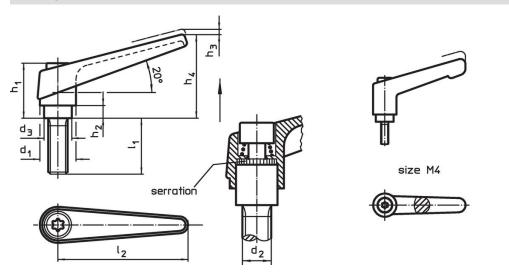

#### Notes

The screw part can be exchanged.

Drawing

## **Order information**

|                |                |                | Di             | -              |                |                | Ĩ              | Art. No.       |     |            |
|----------------|----------------|----------------|----------------|----------------|----------------|----------------|----------------|----------------|-----|------------|
| d <sub>1</sub> | d <sub>2</sub> | l <sub>1</sub> | d <sub>3</sub> | h <sub>1</sub> | h <sub>2</sub> | h <sub>3</sub> | h <sub>4</sub> | l <sub>2</sub> | -   |            |
| [mm]           |                |                |                |                |                |                |                |                | [g] |            |
| black          |                |                |                |                |                |                |                |                |     |            |
| 25             | M12            | 80             | 19             | 43             | 11             | 4              | 63             | 89             | 240 | 24390.0594 |