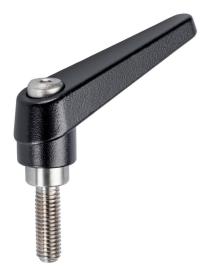

# Adjustable Clamping Levers • inner parts from stainless steel, with screw 24390.0594

## **Product Description**

Adjustable clamping levers with rust-proof inner parts. Suitable for multiple applications, e.g. medical environments, chemical industry, and so on.

## Material

Lever

 Zinc die-cast, plastic coated, black, similar to RAL 9005, matt structure

#### Inner parts

Stainless steel 1.4305

#### Screw

Stainless steel 1.4305