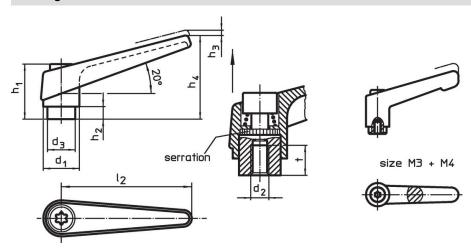

#### **Order information**

| Dimensions     |       |                |    |                |                |                |                |    | 1   | Art. No.   |
|----------------|-------|----------------|----|----------------|----------------|----------------|----------------|----|-----|------------|
| d <sub>1</sub> | $d_2$ | d <sub>3</sub> | h₁ | h <sub>2</sub> | h <sub>3</sub> | h <sub>4</sub> | l <sub>2</sub> | t  | _   |            |
|                |       |                |    |                |                |                |                | ≥  |     |            |
|                | [mm]  |                |    |                |                |                |                |    |     |            |
| silver         |       |                |    |                |                |                |                |    |     |            |
| 25             | M10   | 19             | 43 | 11             | 4              | 63             | 89             | 17 | 176 | 24400.0513 |