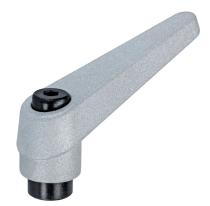

#### **Product Description**

Adjustable clamping levers find versatile applications when the area of use is confined or a specific lever position is required.

#### Lever

· Zinc die-cast, plastic coated, silver, similar to RAL 9006, matt structure

#### Operation

By lifting the lever the serrations are disengaged. The lever can be positioned by the serrations. On releasing the lever, the serrations are automatically re-engaged.