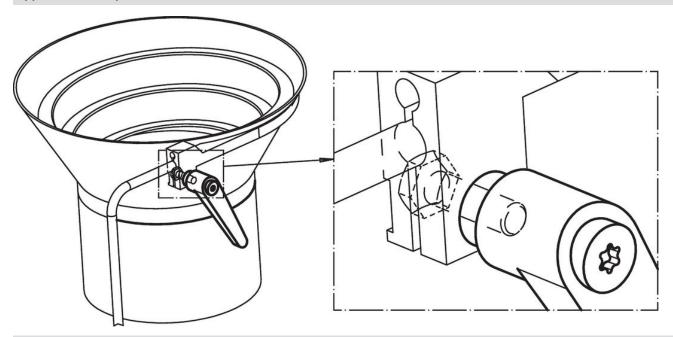

------------|
| d <sub>1</sub> | $d_2$ | d <sub>3</sub> | h₁ | h <sub>2</sub> | h <sub>3</sub> | h <sub>4</sub> | l <sub>2</sub> | t  | _   |            |
|                |       |                |    |                |                |                |                | ≥  |     |            |
|                | [mm]  |                |    |                |                |                |                |    |     |            |
| silver         |       |                |    |                |                |                |                |    |     |            |
| 25             | M10   | 19             | 43 | 11             | 4              | 63             | 89             | 17 | 176 | 24400.0513 |

Page 1 of 2 Published on: 10.8.2024

www.halder.com

# **Application example**



# Compliance

#### **RoHS** compliant

Contains lead - compliant according to exceptions 6a / 6b / 6c.

# Contains SVHC substances >0,1% w/w

Contains lead - SVHC list [REACH] as of 27.06.2024.

#### **Contains Proposition 65 substances**



Lead can cause cancer and reproductive harm from exposure https://www.P65Warnings.ca.gov/

# **Free from Conflict Minerals**

This product does not contain any substances designated as "conflict minerals" such as tantalum, tin, gold or tungsten from the Democratic Republic of Congo or adjacent countries.



Page 2 of 2 Published on: 10.8.2024