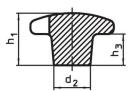

# Notes

Customized designs with different bores or surface treatment can be obtained on request.

Drawing

picture 1

picture 2

picture 3

picture 5

# **Order information**

| Dimensions                                 |                |    |                |                | The second secon | Art. No.   |
|--------------------------------------------|----------------|----|----------------|----------------|--------------------------------------------------------------------------------------------------------------------------------------------------------------------------------------------------------------------------------------------------------------------------------------------------------------------------------------------------------------------------------------------------------------------------------------------------------------------------------------------------------------------------------------------------------------------------------------------------------------------------------------------------------------------------------------------------------------------------------------------------------------------------------------------------------------------------------------------------------------------------------------------------------------------------------------------------------------------------------------------------------------------------------------------------------------------------------------------------------------------------------------------------------------------------------------------------------------------------------------------------------------------------------------------------------------------------------------------------------------------------------------------------------------------------------------------------------------------------------------------------------------------------------------------------------------------------------------------------------------------------------------------------------------------------------------------------------------------------------------------------------------------------------------------------------------------------------------------------------------------------------------------------------------------------------------------------------------------------------------------------------------------------------------------------------------------------------------------------------------------------------|------------|
| d <sub>1</sub>                             | d <sub>2</sub> | d4 | h <sub>2</sub> | t <sub>1</sub> | -                                                                                                                                                                                                                                                                                                                                                                                                                                                                                                                                                                                                                                                                                                                                                                                                                                                                                                                                                                                                                                                                                                                                                                                                                                                                                                                                                                                                                                                                                                                                                                                                                                                                                                                                                                                                                                                                                                                                                                                                                                                                                                                              |            |
|                                            |                | H7 |                |                |                                                                                                                                                                                                                                                                                                                                                                                                                                                                                                                                                                                                                                                                                                                                                                                                                                                                                                                                                                                                                                                                                                                                                                                                                                                                                                                                                                                                                                                                                                                                                                                                                                                                                                                                                                                                                                                                                                                                                                                                                                                                                                                                |            |
| [mm]                                       |                |    |                |                | [g]                                                                                                                                                                                                                                                                                                                                                                                                                                                                                                                                                                                                                                                                                                                                                                                                                                                                                                                                                                                                                                                                                                                                                                                                                                                                                                                                                                                                                                                                                                                                                                                                                                                                                                                                                                                                                                                                                                                                                                                                                                                                                                                            |            |
| with smooth blind hole, form C – picture 3 |                |    |                |                |                                                                                                                                                                                                                                                                                                                                                                                                                                                                                                                                                                                                                                                                                                                                                                                                                                                                                                                                                                                                                                                                                                                                                                                                                                                                                                                                                                                                                                                                                                                                                                                                                                                                                                                                                                                                                                                                                                                                                                                                                                                                                                                                |            |
| 40                                         | 14             | 8  | 25             | 15             | 61                                                                                                                                                                                                                                                                                                                                                                                                                                                                                                                                                                                                                                                                                                                                                                                                                                                                                                                                                                                                                                                                                                                                                                                                                                                                                                                                                                                                                                                                                                                                                                                                                                                                                                                                                                                                                                                                                                                                                                                                                                                                                                                             | 24620.0240 |