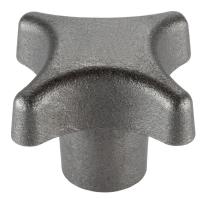

# Palm Grips · DIN 6335 grey cast iron 24620.0240

## **Product Description**

These palm grips are manufactured accordingto DIN 6335. Sandblasted or tumbled.

# Notes

Customized designs with different bores or surface treatment can be obtained on request.

Drawing

picture 1

picture 2

picture 3

picture 5