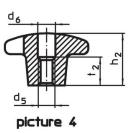

# **Order information**

| Dimensions                                 |                |    |                |                | The second secon | Art. No.   |
|--------------------------------------------|----------------|----|----------------|----------------|--------------------------------------------------------------------------------------------------------------------------------------------------------------------------------------------------------------------------------------------------------------------------------------------------------------------------------------------------------------------------------------------------------------------------------------------------------------------------------------------------------------------------------------------------------------------------------------------------------------------------------------------------------------------------------------------------------------------------------------------------------------------------------------------------------------------------------------------------------------------------------------------------------------------------------------------------------------------------------------------------------------------------------------------------------------------------------------------------------------------------------------------------------------------------------------------------------------------------------------------------------------------------------------------------------------------------------------------------------------------------------------------------------------------------------------------------------------------------------------------------------------------------------------------------------------------------------------------------------------------------------------------------------------------------------------------------------------------------------------------------------------------------------------------------------------------------------------------------------------------------------------------------------------------------------------------------------------------------------------------------------------------------------------------------------------------------------------------------------------------------------|------------|
| d <sub>1</sub>                             | d <sub>2</sub> | d4 | h <sub>2</sub> | t <sub>1</sub> | -                                                                                                                                                                                                                                                                                                                                                                                                                                                                                                                                                                                                                                                                                                                                                                                                                                                                                                                                                                                                                                                                                                                                                                                                                                                                                                                                                                                                                                                                                                                                                                                                                                                                                                                                                                                                                                                                                                                                                                                                                                                                                                                              |            |
|                                            |                | H7 |                |                |                                                                                                                                                                                                                                                                                                                                                                                                                                                                                                                                                                                                                                                                                                                                                                                                                                                                                                                                                                                                                                                                                                                                                                                                                                                                                                                                                                                                                                                                                                                                                                                                                                                                                                                                                                                                                                                                                                                                                                                                                                                                                                                                |            |
| [mm]                                       |                |    |                |                | [g]                                                                                                                                                                                                                                                                                                                                                                                                                                                                                                                                                                                                                                                                                                                                                                                                                                                                                                                                                                                                                                                                                                                                                                                                                                                                                                                                                                                                                                                                                                                                                                                                                                                                                                                                                                                                                                                                                                                                                                                                                                                                                                                            |            |
| with smooth blind hole, form C – picture 3 |                |    |                |                |                                                                                                                                                                                                                                                                                                                                                                                                                                                                                                                                                                                                                                                                                                                                                                                                                                                                                                                                                                                                                                                                                                                                                                                                                                                                                                                                                                                                                                                                                                                                                                                                                                                                                                                                                                                                                                                                                                                                                                                                                                                                                                                                |            |
| 40                                         | 14             | 8  | 25             | 15             | 61                                                                                                                                                                                                                                                                                                                                                                                                                                                                                                                                                                                                                                                                                                                                                                                                                                                                                                                                                                                                                                                                                                                                                                                                                                                                                                                                                                                                                                                                                                                                                                                                                                                                                                                                                                                                                                                                                                                                                                                                                                                                                                                             | 24620.0240 |