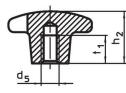

# **Order information**

| Dimensions                                 |                |    |                |                | The second secon | Art. No.   |
|--------------------------------------------|----------------|----|----------------|----------------|--------------------------------------------------------------------------------------------------------------------------------------------------------------------------------------------------------------------------------------------------------------------------------------------------------------------------------------------------------------------------------------------------------------------------------------------------------------------------------------------------------------------------------------------------------------------------------------------------------------------------------------------------------------------------------------------------------------------------------------------------------------------------------------------------------------------------------------------------------------------------------------------------------------------------------------------------------------------------------------------------------------------------------------------------------------------------------------------------------------------------------------------------------------------------------------------------------------------------------------------------------------------------------------------------------------------------------------------------------------------------------------------------------------------------------------------------------------------------------------------------------------------------------------------------------------------------------------------------------------------------------------------------------------------------------------------------------------------------------------------------------------------------------------------------------------------------------------------------------------------------------------------------------------------------------------------------------------------------------------------------------------------------------------------------------------------------------------------------------------------------------|------------|
| d <sub>1</sub>                             | d <sub>2</sub> | d4 | h <sub>2</sub> | t <sub>1</sub> | -                                                                                                                                                                                                                                                                                                                                                                                                                                                                                                                                                                                                                                                                                                                                                                                                                                                                                                                                                                                                                                                                                                                                                                                                                                                                                                                                                                                                                                                                                                                                                                                                                                                                                                                                                                                                                                                                                                                                                                                                                                                                                                                              |            |
|                                            |                | H7 |                |                |                                                                                                                                                                                                                                                                                                                                                                                                                                                                                                                                                                                                                                                                                                                                                                                                                                                                                                                                                                                                                                                                                                                                                                                                                                                                                                                                                                                                                                                                                                                                                                                                                                                                                                                                                                                                                                                                                                                                                                                                                                                                                                                                |            |
| [mm]                                       |                |    |                |                | [g]                                                                                                                                                                                                                                                                                                                                                                                                                                                                                                                                                                                                                                                                                                                                                                                                                                                                                                                                                                                                                                                                                                                                                                                                                                                                                                                                                                                                                                                                                                                                                                                                                                                                                                                                                                                                                                                                                                                                                                                                                                                                                                                            |            |
| with smooth blind hole, form C – picture 3 |                |    |                |                |                                                                                                                                                                                                                                                                                                                                                                                                                                                                                                                                                                                                                                                                                                                                                                                                                                                                                                                                                                                                                                                                                                                                                                                                                                                                                                                                                                                                                                                                                                                                                                                                                                                                                                                                                                                                                                                                                                                                                                                                                                                                                                                                |            |
| 40                                         | 14             | 8  | 25             | 15             | 61                                                                                                                                                                                                                                                                                                                                                                                                                                                                                                                                                                                                                                                                                                                                                                                                                                                                                                                                                                                                                                                                                                                                                                                                                                                                                                                                                                                                                                                                                                                                                                                                                                                                                                                                                                                                                                                                                                                                                                                                                                                                                                                             | 24620.0240 |