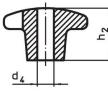

# Notes

Customized designs with different bores or surface treatment can be obtained on request.

Drawing

picture 1

picture 2

picture 3

picture 5

# **Order information**

| Dimensions                                 |                |    |                |                | The second secon | Art. No.   |
|--------------------------------------------|----------------|----|----------------|----------------|--------------------------------------------------------------------------------------------------------------------------------------------------------------------------------------------------------------------------------------------------------------------------------------------------------------------------------------------------------------------------------------------------------------------------------------------------------------------------------------------------------------------------------------------------------------------------------------------------------------------------------------------------------------------------------------------------------------------------------------------------------------------------------------------------------------------------------------------------------------------------------------------------------------------------------------------------------------------------------------------------------------------------------------------------------------------------------------------------------------------------------------------------------------------------------------------------------------------------------------------------------------------------------------------------------------------------------------------------------------------------------------------------------------------------------------------------------------------------------------------------------------------------------------------------------------------------------------------------------------------------------------------------------------------------------------------------------------------------------------------------------------------------------------------------------------------------------------------------------------------------------------------------------------------------------------------------------------------------------------------------------------------------------------------------------------------------------------------------------------------------------|------------|
| d <sub>1</sub>                             | d <sub>2</sub> | d4 | h <sub>2</sub> | t <sub>1</sub> | -                                                                                                                                                                                                                                                                                                                                                                                                                                                                                                                                                                                                                                                                                                                                                                                                                                                                                                                                                                                                                                                                                                                                                                                                                                                                                                                                                                                                                                                                                                                                                                                                                                                                                                                                                                                                                                                                                                                                                                                                                                                                                                                              |            |
|                                            |                | H7 |                |                |                                                                                                                                                                                                                                                                                                                                                                                                                                                                                                                                                                                                                                                                                                                                                                                                                                                                                                                                                                                                                                                                                                                                                                                                                                                                                                                                                                                                                                                                                                                                                                                                                                                                                                                                                                                                                                                                                                                                                                                                                                                                                                                                |            |
| [mm]                                       |                |    |                |                | [g]                                                                                                                                                                                                                                                                                                                                                                                                                                                                                                                                                                                                                                                                                                                                                                                                                                                                                                                                                                                                                                                                                                                                                                                                                                                                                                                                                                                                                                                                                                                                                                                                                                                                                                                                                                                                                                                                                                                                                                                                                                                                                                                            |            |
| with smooth blind hole, form C – picture 3 |                |    |                |                |                                                                                                                                                                                                                                                                                                                                                                                                                                                                                                                                                                                                                                                                                                                                                                                                                                                                                                                                                                                                                                                                                                                                                                                                                                                                                                                                                                                                                                                                                                                                                                                                                                                                                                                                                                                                                                                                                                                                                                                                                                                                                                                                |            |
| 40                                         | 14             | 8  | 25             | 15             | 61                                                                                                                                                                                                                                                                                                                                                                                                                                                                                                                                                                                                                                                                                                                                                                                                                                                                                                                                                                                                                                                                                                                                                                                                                                                                                                                                                                                                                                                                                                                                                                                                                                                                                                                                                                                                                                                                                                                                                                                                                                                                                                                             | 24620.0240 |