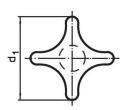

# Palm Grips • DIN 6335 grey cast iron

## 24620.0290



## **Product Description**

These palm grips are manufactured according to DIN 6335. Sandblasted or tumbled.

#### **Material**

#### Handle

· Grey cast iron GG 20, bright

### More information

#### **Notes**

Customized designs with different bores or surface treatment can be obtained on request.

## **Drawing**















### Order information

| Dimensions                                 |                |                 |                |                | <u> </u> | Art. No.   |
|--------------------------------------------|----------------|-----------------|----------------|----------------|----------|------------|
| d <sub>1</sub>                             | d <sub>2</sub> | <b>d₄</b><br>H7 | h <sub>2</sub> | t <sub>1</sub> | _        |            |
| [mm]                                       |                |                 |                |                | [g]      |            |
| with smooth blind hole, form C – picture 3 |                |                 |                |                |          |            |
| 100                                        | 32             | 20