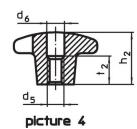

### Order information

| Dimensions                                 |                |                 |                |                | <u> </u> | Art. No.   |
|--------------------------------------------|----------------|-----------------|----------------|----------------|----------|------------|
| d <sub>1</sub>                             | d <sub>2</sub> | <b>d₄</b><br>H7 | h <sub>2</sub> | t <sub>1</sub> | _        |            |
| [mm]                                       |                |                 |                |                | [g]      |            |
| with smooth blind hole, form C – picture 3 |                |                 |                |                |          |            |
| 100                                        | 32             | 20              | 63             | 36             | 648      | 24620.0290 |