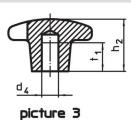

## **Drawing**

### Order information

| Dimensions                                 |                |                 |                |                | <u> </u> | Art. No.   |
|--------------------------------------------|----------------|-----------------|----------------|----------------|----------|------------|
| d <sub>1</sub>                             | d <sub>2</sub> | <b>d₄</b><br>H7 | h <sub>2</sub> | t <sub>1</sub> | _        |            |
| [mm]                                       |                |                 |                |                | [g]      |            |
| with smooth blind hole, form C – picture 3 |                |                 |                |                |          |            |
| 100                                        | 32             | 20              | 63             | 36             | 648      | 24620.0290 |