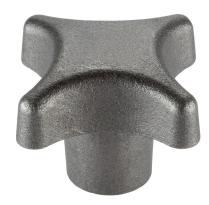

# Palm Grips • DIN 6335 grey cast iron

## **Product Description**

These palm grips are manufactured according to DIN 6335. Sandblasted or tumbled.