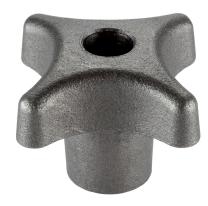

# Palm Grips • DIN 6335 grey cast iron 24620.0332

# **Product Description**

These palm grips are manufactured according to DIN 6335. Sandblasted or tumbled.