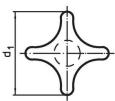

## **Drawing**

### Order information

| Dimensions                                   |                |                |                |                |                | Ĭ.  | Art. No.   |
|----------------------------------------------|----------------|----------------|----------------|----------------|----------------|-----|------------|
| d <sub>1</sub>                               | d <sub>2</sub> | d <sub>5</sub> | d <sub>6</sub> | h <sub>2</sub> | t <sub>2</sub> | _   |            |
| [mm]                                         |                |                |                |                |                | [g] |            |
| with thread, drilled out, form D – picture 4 |                |                |                |                |                |     |            |
| 32                                           | 12             | M6             | 6.4            | 20             | 10             | 34  | 24620.0332 |