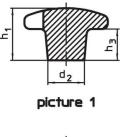

## **Drawing**

### Order information

| Dimensions                                   |                |                |                |                |                | Ĭ.  | Art. No.   |
|----------------------------------------------|----------------|----------------|----------------|----------------|----------------|-----|------------|
| d <sub>1</sub>                               | d <sub>2</sub> | d <sub>5</sub> | d <sub>6</sub> | h <sub>2</sub> | t <sub>2</sub> | _   |            |
| [mm]                                         |                |                |                |                |                | [g] |            |
| with thread, drilled out, form D – picture 4 |                |                |                |                |                |     |            |
| 32                                           | 12             | M6             | 6.4            | 20             | 10             | 34  | 24620.0332 |