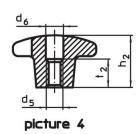

### Order information

| Dimensions                                   |                |                |                |                |                | Ĭ.  | Art. No.   |
|----------------------------------------------|----------------|----------------|----------------|----------------|----------------|-----|------------|
| d <sub>1</sub>                               | d <sub>2</sub> | d <sub>5</sub> | d <sub>6</sub> | h <sub>2</sub> | t <sub>2</sub> | _   |            |
| [mm]                                         |                |                |                |                |                | [g] |            |
| with thread, drilled out, form D – picture 4 |                |                |                |                |                |     |            |
| 32                                           | 12             | M6             | 6.4            | 20             | 10             | 34  | 24620.0332 |