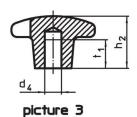

## **Drawing**

### Order information

| Dimensions                                   |                |                |                |                |                | Ĭ.  | Art. No.   |
|----------------------------------------------|----------------|----------------|----------------|----------------|----------------|-----|------------|
| d <sub>1</sub>                               | d <sub>2</sub> | d <sub>5</sub> | d <sub>6</sub> | h <sub>2</sub> | t <sub>2</sub> | _   |            |
| [mm]                                         |                |                |                |                |                | [g] |            |
| with thread, drilled out, form D – picture 4 |                |                |                |                |                |     |            |
| 32                                           | 12             | M6             | 6.4            | 20             | 10             | 34  | 24620.0332 |