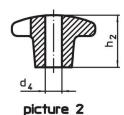

## **Drawing**

### Order information

| Dimensions                                   |                |                |                |                |                | Ĭ.  | Art. No.   |
|----------------------------------------------|----------------|----------------|----------------|----------------|----------------|-----|------------|
| d <sub>1</sub>                               | d <sub>2</sub> | d <sub>5</sub> | d <sub>6</sub> | h <sub>2</sub> | t <sub>2</sub> | _   |            |
| [mm]                                         |                |                |                |                |                | [g] |            |
| with thread, drilled out, form D – picture 4 |                |                |                |                |                |     |            |
| 32                                           | 12             | M6             | 6.4            | 20             | 10             | 34  | 24620.0332 |