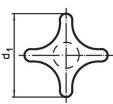

# Palm Grips • DIN 6335 grey cast iron

## 24620.0340



## **Product Description**

These palm grips are manufactured according to DIN 6335. Sandblasted or tumbled.

#### **Material**

#### Handle

· Grey cast iron GG 20, bright

#### More information

#### **Notes**

Customized designs with different bores or surface treatment can be obtained on request.

### **Drawing**













#### **Order information**

| Dimensions                                   |                |                |                |                |                | I   | Art. No.   |
|----------------------------------------------|----------------|----------------|----------------|----------------|----------------|-----|------------|
| d <sub>1</sub>                               | d <sub>2</sub> | d <sub>5</sub> | d <sub>6</sub> | h <sub>2</sub> | t <sub>2</sub> | _   |            |
| [mm]                                         |                |                |                |                |                | [9] |            |
| with thread, drilled out, form D – picture 4 |                |                |                |                |                |     |            |
|