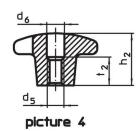

#### **Order information**

| Dimensions                                   |                |                |                |                |                | I   | Art. No.   |
|----------------------------------------------|----------------|----------------|----------------|----------------|----------------|-----|------------|
| d <sub>1</sub>                               | d <sub>2</sub> | d <sub>5</sub> | d <sub>6</sub> | h <sub>2</sub> | t <sub>2</sub> | _   |            |
| [mm]                                         |                |                |                |                |                | [9] |            |
| with thread, drilled out, form D – picture 4 |                |                |                |                |                |     |            |
| 40                                           | 14             | M8             | 8.4            | 25             | 13             | 188 | 24620.0340 |