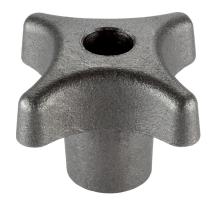

# Palm Grips • DIN 6335 grey cast iron

## **Product Description**

These palm grips are manufactured according to DIN 6335. Sandblasted or tumbled.