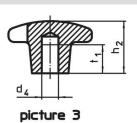

### **Drawing**

#### **Order information**

| Dimensions                                   |                |                |                |                |                | I   | Art. No.   |
|----------------------------------------------|----------------|----------------|----------------|----------------|----------------|-----|------------|
| d <sub>1</sub>                               | d <sub>2</sub> | d <sub>5</sub> | d <sub>6</sub> | h <sub>2</sub> | t <sub>2</sub> | _   |            |
| [mm]                                         |                |                |                |                |                | [9] |            |
| with thread, drilled out, form D – picture 4 |                |                |                |                |                |     |            |
| 40                                           | 14             | M8             | 8.4            | 25             | 13             | 188 | 24620.0340 |