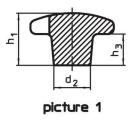

### **Drawing**

#### **Order information**

| Dimensions                                   |                |                |                |                |                | I   | Art. No.   |
|----------------------------------------------|----------------|----------------|----------------|----------------|----------------|-----|------------|
| d <sub>1</sub>                               | d <sub>2</sub> | d <sub>5</sub> | d <sub>6</sub> | h <sub>2</sub> | t <sub>2</sub> | _   |            |
| [mm]                                         |                |                |                |                |                | [9] |            |
| with thread, drilled out, form D – picture 4 |                |                |                |                |                |     |            |
| 40                                           | 14             | M8             | 8.4            | 25             | 13             | 188 | 24620.0340 |