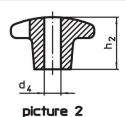

### **Drawing**

#### **Order information**

| Dimensions                                   |                |                |                |                |                | I   | Art. No.   |
|----------------------------------------------|----------------|----------------|----------------|----------------|----------------|-----|------------|
| d <sub>1</sub>                               | d <sub>2</sub> | d <sub>5</sub> | d <sub>6</sub> | h <sub>2</sub> | t <sub>2</sub> | _   |            |
| [mm]                                         |                |                |                |                |                | [9] |            |
| with thread, drilled out, form D – picture 4 |                |                |                |                |                |     |            |
| 40                                           | 14             | M8             | 8.4            | 25             | 13             | 188 | 24620.0340 |