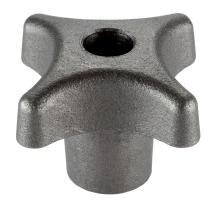

# Palm Grips • DIN 6335 grey cast iron 24620.0363

# **Product Description**

These palm grips are manufactured according to DIN 6335. Sandblasted or tumbled.

## **Drawing**