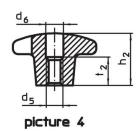

## **Drawing**

### Order information

| Dimensions                                   |                |                |                |                |                | -   | Art. No.   |
|----------------------------------------------|----------------|----------------|----------------|----------------|----------------|-----|------------|
| d <sub>1</sub>                               | d <sub>2</sub> | d <sub>5</sub> | d <sub>6</sub> | h <sub>2</sub> | t <sub>2</sub> | _   |            |
| [mm]                                         |                |                |                |                |                | [g] |            |
| with thread, drilled out, form D – picture 4 |                |                |                |                |                |     |            |
| 63                                           | 20             | M12            | 13             | 40             | 20             | 186 | 24620.0363 |