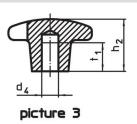

## **Drawing**

### Order information

| Dimensions                                   |                |                |                |                |                | -   | Art. No.   |
|----------------------------------------------|----------------|----------------|----------------|----------------|----------------|-----|------------|
| d <sub>1</sub>                               | d <sub>2</sub> | d <sub>5</sub> | d <sub>6</sub> | h <sub>2</sub> | t <sub>2</sub> | _   |            |
| [mm]                                         |                |                |                |                |                | [g] |            |
| with thread, drilled out, form D – picture 4 |                |                |                |                |                |     |            |
| 63                                           | 20             | M12            | 13             | 40             | 20             | 186 | 24620.0363 |