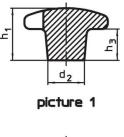

## **Drawing**

### Order information

| Dimensions                                   |                |                |                |                |                | -   | Art. No.   |
|----------------------------------------------|----------------|----------------|----------------|----------------|----------------|-----|------------|
| d <sub>1</sub>                               | d <sub>2</sub> | d <sub>5</sub> | d <sub>6</sub> | h <sub>2</sub> | t <sub>2</sub> | _   |            |
| [mm]                                         |                |                |                |                |                | [g] |            |
| with thread, drilled out, form D – picture 4 |                |                |                |                |                |     |            |
| 63                                           | 20             | M12            | 13             | 40             | 20             | 186 | 24620.0363 |