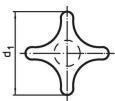

## **Drawing**

### Order information

| Dimensions                                   |                |                |                |                |                | -   | Art. No.   |
|----------------------------------------------|----------------|----------------|----------------|----------------|----------------|-----|------------|
| d <sub>1</sub>                               | d <sub>2</sub> | d <sub>5</sub> | d <sub>6</sub> | h <sub>2</sub> | t <sub>2</sub> | _   |            |
| [mm]                                         |                |                |                |                |                | [g] |            |
| with thread, drilled out, form D – picture 4 |                |                |                |                |                |     |            |
| 63                                           | 20             | M12            | 13             | 40             | 20             | 186 | 24620.0363 |