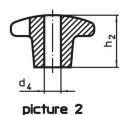

## **Drawing**

### Order information

| Dimensions                                   |                |                |                |                |                | -   | Art. No.   |
|----------------------------------------------|----------------|----------------|----------------|----------------|----------------|-----|------------|
| d <sub>1</sub>                               | d <sub>2</sub> | d <sub>5</sub> | d <sub>6</sub> | h <sub>2</sub> | t <sub>2</sub> | _   |            |
| [mm]                                         |                |                |                |                |                | [g] |            |
| with thread, drilled out, form D – picture 4 |                |                |                |                |                |     |            |
| 63                                           | 20             | M12            | 13             | 40             | 20             | 186 | 24620.0363 |