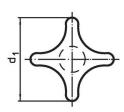

# Palm Grips ⋅ DIN 6335 grey cast iron

## 24620.0380



## **Product Description**

These palm grips are manufactured according to DIN 6335. Sandblasted or tumbled.

#### **Material**

#### Handle

· Grey cast iron GG 20, bright

#### More information

#### **Notes**

Customized designs with different bores or surface treatment can be obtained on request.

### **Drawing**













#### Order information

| Dimensions                                   |                |                |                |                |                | I   | Art. No.   |
|----------------------------------------------|----------------|----------------|----------------|----------------|----------------|-----|------------|
| d <sub>1</sub>                               | d <sub>2</sub> | d <sub>5</sub> | d <sub>6</sub> | h <sub>2</sub> | t <sub>2</sub> | _   |            |
|                                              | [g]            |                |                |                |                |     |            |
| with thread, drilled out, form D – picture 4 |                |                |                |                |                |     |            |
| 80