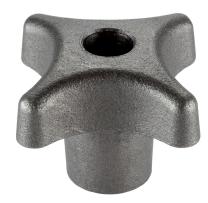

### **Drawing**

#### Order information

| Dimensions                                   |                |                |                |                |                | I   | Art. No.   |
|----------------------------------------------|----------------|----------------|----------------|----------------|----------------|-----|------------|
| d <sub>1</sub>                               | d <sub>2</sub> | d <sub>5</sub> | d <sub>6</sub> | h <sub>2</sub> | t <sub>2</sub> | _   |            |
|                                              | [g]            |                |                |                |                |     |            |
| with thread, drilled out, form D – picture 4 |                |                |                |                |                |     |            |
| 80                                           | 25             | M16            | 47             | 50             | 20             | 339 | 24620,0380 |