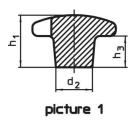

### **Drawing**

#### Order information

| Dimensions                                   |                |                |                |                |                | I   | Art. No.   |
|----------------------------------------------|----------------|----------------|----------------|----------------|----------------|-----|------------|
| d <sub>1</sub>                               | d <sub>2</sub> | d <sub>5</sub> | d <sub>6</sub> | h <sub>2</sub> | t <sub>2</sub> | _   |            |
|                                              | [g]            |                |                |                |                |     |            |
| with thread, drilled out, form D – picture 4 |                |                |                |                |                |     |            |
| 80                                           | 25             | M16            | 47             | 50             | 20             | 339 | 24620,0380 |