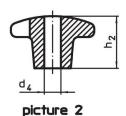

### **Drawing**

#### Order information

| Dimensions                                   |                |                |                |                |                | I   | Art. No.   |
|----------------------------------------------|----------------|----------------|----------------|----------------|----------------|-----|------------|
| d <sub>1</sub>                               | d <sub>2</sub> | d <sub>5</sub> | d <sub>6</sub> | h <sub>2</sub> | t <sub>2</sub> | _   |            |
|                                              | [g]            |                |                |                |                |     |            |
| with thread, drilled out, form D – picture 4 |                |                |                |                |                |     |            |
| 80                                           | 25             | M16            | 47             | 50             | 20             | 339 | 24620,0380 |