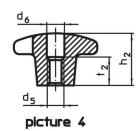

#### Order information

| Dimensions                                   |                |                |                |                |                | I   | Art. No.   |
|----------------------------------------------|----------------|----------------|----------------|----------------|----------------|-----|------------|
| d <sub>1</sub>                               | d <sub>2</sub> | d <sub>5</sub> | d <sub>6</sub> | h <sub>2</sub> | t <sub>2</sub> | _   |            |
|                                              | [g]            |                |                |                |                |     |            |
| with thread, drilled out, form D – picture 4 |                |                |                |                |                |     |            |
| 80                                           | 25             | M16            | 47             | 50             | 20             | 339 | 24620,0380 |