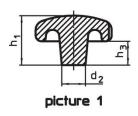

#### Drawing

#### **Order information**

| Dimensions                                 |                    |                             |                |                     | 1   | Art. No. |
|--------------------------------------------|--------------------|-----------------------------|----------------|---------------------|-----|----------|
| d₁                                         | d <sub>2</sub>     | <b>d</b> <sub>3</sub><br>H7 | h <sub>2</sub> | t <sub>1</sub> min. | _   |          |
| [mm]                                       |                    |                             |                |                     | [9] |          |
| with smooth blind hole, form C – picture 3 |                    |                             |                |                     |     |          |
| with smooth blind hole,                    | form C – picture 3 |                             |                |                     |     |          |