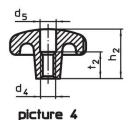

#### Drawing

#### **Order information**

| Dimensions                                 |                    |                             |                |                     | 1   | Art. No. |
|--------------------------------------------|--------------------|-----------------------------|----------------|---------------------|-----|----------|
| d₁                                         | d <sub>2</sub>     | <b>d</b> <sub>3</sub><br>H7 | h <sub>2</sub> | t <sub>1</sub> min. | _   |          |
| [mm]                                       |                    |                             |                |                     | [9] |          |
| with smooth blind hole, form C – picture 3 |                    |                             |                |                     |     |          |
| with smooth blind hole,                    | form C – picture 3 |                             |                |                     |     |          |