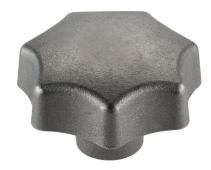

# Star Grips • DIN 6336 grey cast iron

# **Product Description**

These star grips are manufactured according to DIN 6336. Sandblasted or tumbled.

#### Handle

· Grey cast iron GG 20, bright