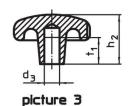

#### Drawing

#### **Order information**

| Dimensions                                 |                    |                             |                |                     | 1   | Art. No. |
|--------------------------------------------|--------------------|-----------------------------|----------------|---------------------|-----|----------|
| d₁                                         | d <sub>2</sub>     | <b>d</b> <sub>3</sub><br>H7 | h <sub>2</sub> | t <sub>1</sub> min. | _   |          |
| [mm]                                       |                    |                             |                |                     | [9] |          |
| with smooth blind hole, form C – picture 3 |                    |                             |                |                     |     |          |
| with smooth blind hole,                    | form C – picture 3 |                             |                |                     |     |          |