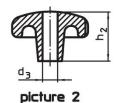

#### Drawing

#### **Order information**

| Dimensions                                 |                    |                             |                |                     | 1   | Art. No. |
|--------------------------------------------|--------------------|-----------------------------|----------------|---------------------|-----|----------|
| d₁                                         | d <sub>2</sub>     | <b>d</b> <sub>3</sub><br>H7 | h <sub>2</sub> | t <sub>1</sub> min. | _   |          |
| [mm]                                       |                    |                             |                |                     | [9] |          |
| with smooth blind hole, form C – picture 3 |                    |                             |                |                     |     |          |
| with smooth blind hole,                    | form C – picture 3 |                             |                |                     |     |          |