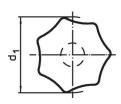

#### Drawing

#### **Order information**

| Dimensions                                 |                    |                             |                |                     | 1   | Art. No. |
|--------------------------------------------|--------------------|-----------------------------|----------------|---------------------|-----|----------|
| d₁                                         | d <sub>2</sub>     | <b>d</b> <sub>3</sub><br>H7 | h <sub>2</sub> | t <sub>1</sub> min. | _   |          |
| [mm]                                       |                    |                             |                |                     | [9] |          |
| with smooth blind hole, form C – picture 3 |                    |                             |                |                     |     |          |
| with smooth blind hole,                    | form C – picture 3 |                             |                |                     |     |          |