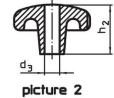

#### Drawing

#### **Order information**

| Dimensions                                   |                |     |                |                | 4   | Art. No.   |
|----------------------------------------------|----------------|-----|----------------|----------------|-----|------------|
| d <sub>1</sub>                               | d <sub>2</sub> | d₄  | h <sub>2</sub> | t <sub>1</sub> | _   |            |
|                                              |                |     |                | min.           |     |            |
| [mm]                                         |                |     |                |                | [g] |            |
| with threaded blind hole, form E – picture 5 |                |     |                |                |     |            |
|                                              | 18             | M10 | 32             |                | 132 | 24650.0450 |