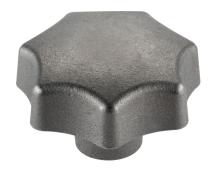

# Star Grips • DIN 6336 grey cast iron

## **Product Description**

These star grips are manufactured according to DIN 6336. Sandblasted or tumbled.

#### Handle

· Grey cast iron GG 20, bright