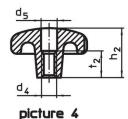

#### **Order information**

| Dimensions                                   |                |     |                |                | 4   | Art. No.   |
|----------------------------------------------|----------------|-----|----------------|----------------|-----|------------|
| d <sub>1</sub>                               | d <sub>2</sub> | d₄  | h <sub>2</sub> | t <sub>1</sub> | _   |            |
|                                              |                |     |                | min.           |     |            |
| [mm]                                         |                |     |                |                | [g] |            |
| with threaded blind hole, form E – picture 5 |                |     |                |                |     |            |
|                                              | 18             | M10 | 32             |                | 132 | 24650.0450 |