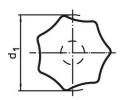

# Star Grips • DIN 6336 grey cast iron

# 24650.0450



## **Product Description**

These star grips are manufactured according to DIN 6336. Sandblasted or tumbled.

#### **Material**

#### Handle

· Grey cast iron GG 20, bright

#### More information

#### **Notes**

Customized designs with different bores or surface treatment can be obtained on request.

#### Drawing













#### **Order information**

| Dimensions                                   |                |     |                |                | 4   | Art. No.   |
|----------------------------------------------|----------------|-----|----------------|----------------|-----|------------|
| d <sub>1</sub>                               | d <sub>2</sub> | d₄  | h <sub>2</sub> | t <sub>1</sub> | _   |            |
|                                              |                |     |                | min.           |     |            |
| [mm]                                         |                |     |                |                | [g] |            |
| with threaded blind hole, form E – picture 5 |                |     |                |                |     |            |
|