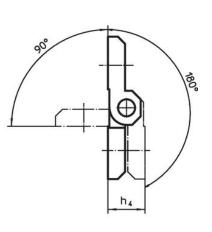

#### Drawing

# **Order information**

| Dimensions     |                |                |                |    |                |                |                |                        |                |                | I | Art. No. |
|----------------|----------------|----------------|----------------|----|----------------|----------------|----------------|------------------------|----------------|----------------|---|----------|
| b <sub>1</sub> | b <sub>2</sub> | b <sub>3</sub> | d <sub>1</sub> | d2 | h <sub>1</sub> | h <sub>2</sub> | h <sub>3</sub> | h <sub>4</sub><br>+0.5 | l <sub>1</sub> | l <sub>2</sub> |   |          |
| [mm]           |                |                |                |    |                |                |                |                        |                |                |   |          |
| Zinc die-ca    | ast, chrome    | d              |                |    |                |                |                |                        |                |                |   |          |
| Zinc ule-ca    |                |                |                |    |                |                |                |                        |                |                |   |          |