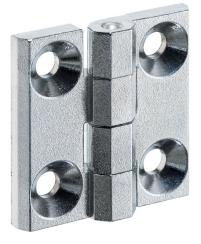

#### **Product Description**

These hinges are characterised by their compact and stable construction.

### Body

Zinc die-cast, chromed

Axis

Stainless steel