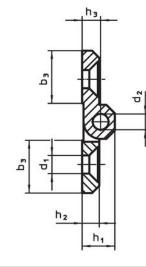

#### Drawing

# **Order information**

| Dimensions     |                |                |                |    |                |                |                |                        |                |                | I | Art. No. |
|----------------|----------------|----------------|----------------|----|----------------|----------------|----------------|------------------------|----------------|----------------|---|----------|
| b <sub>1</sub> | b <sub>2</sub> | b <sub>3</sub> | d <sub>1</sub> | d2 | h <sub>1</sub> | h <sub>2</sub> | h <sub>3</sub> | h <sub>4</sub><br>+0.5 | l <sub>1</sub> | l <sub>2</sub> |   |          |
| [mm]           |                |                |                |    |                |                |                |                        |                |                |   |          |
| Zinc die-ca    | ast, chrome    | d              |                |    |                |                |                |                        |                |                |   |          |
| Zinc ule-ca    |                |                |                |    |                |                |                |                        |                |                |   |          |