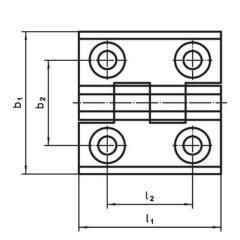

#### Drawing

# **Order information**

| Dimensions     |                |                |                |    |                |                |                |                        |                |                | I | Art. No. |
|----------------|----------------|----------------|----------------|----|----------------|----------------|----------------|------------------------|----------------|----------------|---|----------|
| b <sub>1</sub> | b <sub>2</sub> | b <sub>3</sub> | d <sub>1</sub> | d2 | h <sub>1</sub> | h <sub>2</sub> | h <sub>3</sub> | h <sub>4</sub><br>+0.5 | l <sub>1</sub> | l <sub>2</sub> |   |          |
| [mm]           |                |                |                |    |                |                |                |                        |                |                |   |          |
| Zinc die-ca    | ast, chrome    | d              |                |    |                |                |                |                        |                |                |   |          |
| Zinc ule-ca    |                |                |                |    |                |                |                |                        |                |                |   |          |