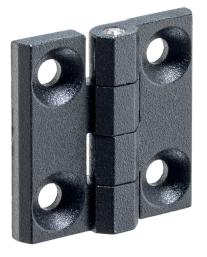

# **Product Description**

These hinges are characterised by their compact and stable construction.

ő

## Body

• Zinc die-cast, plastic coated, black, similar to RAL 9005, matt structure

#### Axis

Stainless steel