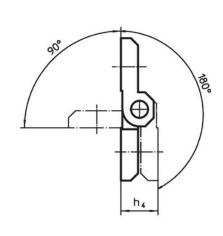

### Drawing

# Order information

| Dimensions     |                      |                |    |                |                |                |                |                    |                |                | Ĩ | Art. No. |  |
|----------------|----------------------|----------------|----|----------------|----------------|----------------|----------------|--------------------|----------------|----------------|---|----------|--|
| b <sub>1</sub> | b <sub>2</sub>       | b <sub>3</sub> | d1 | d <sub>2</sub> | h <sub>1</sub> | h <sub>2</sub> | h <sub>3</sub> | <b>h</b> ₄<br>+0.5 | I <sub>1</sub> | l <sub>2</sub> | - |          |  |
| [mm]           |                      |                |    |                |                |                |                |                    |                |                |   |          |  |
| Zine die er    | Zinc die-cast, black |                |    |                |                |                |                |                    |                |                |   |          |  |
| Zinc ule-ca    | ist, bluck           |                |    |                |                |                |                |                    |                |                |   |          |  |