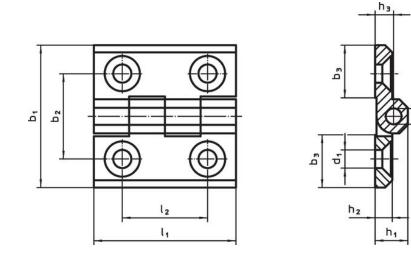

### Drawing

# Order information

| Dimensions     |                      |                |    |                |                |                |                |                    |                |                | Ĩ | Art. No. |  |
|----------------|----------------------|----------------|----|----------------|----------------|----------------|----------------|--------------------|----------------|----------------|---|----------|--|
| b <sub>1</sub> | b <sub>2</sub>       | b <sub>3</sub> | d1 | d <sub>2</sub> | h <sub>1</sub> | h <sub>2</sub> | h <sub>3</sub> | <b>h</b> ₄<br>+0.5 | I <sub>1</sub> | l <sub>2</sub> | - |          |  |
| [mm]           |                      |                |    |                |                |                |                |                    |                |                |   |          |  |
| Zine die er    | Zinc die-cast, black |                |    |                |                |                |                |                    |                |                |   |          |  |
| Zinc ule-ca    | ist, bluck           |                |    |                |                |                |                |                    |                |                |   |          |  |