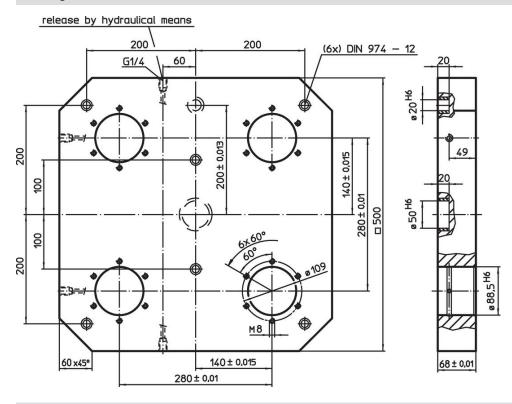

# Base Plates • for 4 single acting connecting elements

EH 1990.



## **Product Description**

#### **Material**

· Aluminium Al

#### More information

#### **Notes**

Customized design on request.

### **Further products**

- Connecting Elements, hydraulically operated, single acting with lifting-off

  • Supporting Plates, with 4 connecting rings

#### **Drawing**



Erwin Halder KG

#### **Order information**

|   | i i  | Art. No. |
|---|------|----------|
|   | [kg] |          |
| ſ | 35   | 1990.170 |



Page 1 of 2 www.halder.com

Published on: 13.11.2024

# **Application example**



# Compliance

#### **RoHS** compliant

Contains lead - compliant according to exceptions 6a / 6b / 6c.

#### Contains SVHC substances >0,1% w/w

Contains lead - SVHC list [REACH] as of 27.06.2024.

#### **Contains Proposition 65 substances**



Lead can cause cancer and reproductive harm from exposure https://www.P65Warnings.ca.gov/

Erwin Halder KG

#### **Free from Conflict Minerals**

This product does not contain any substances designated as "conflict minerals" such as tantalum, tin, gold or tungsten from the Democratic Republic of Congo or adjacent countries.