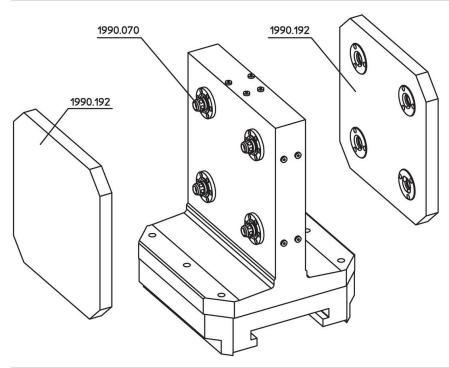

# Base Plates • for 4 single acting connecting elements

EH 1990.



## **Product Description**

#### **Material**

· Aluminium Al

#### More information

#### **Notes**

Customized design on request.

### **Further products**

- Connecting Elements, hydraulically operated, single acting with lifting-off

  • Supporting Plates, with 4 connecting rings

#### **Drawing**



Erwin Halder KG

#### **Order information**

|   | i i  | Art. No. |
|---|------|----------|
|   | [kg] |          |
| ſ | 35   | 1990.170 |



Page 1 of 2 www.halder.com

Published on: 13.11.2024

# **Application example**



# Compliance

#### **RoHS** compliant

Contains lead - compliant according to exceptions 6a / 6b / 6c.

#### Contains SVHC substances >0,1% w/w

Contains lead - SVHC list [REACH] as of 27.06.2024.

#### **Contains Proposition 65 substances**



Lead can cause cancer and reproductive harm from exposure https://www.P65Warnings.ca.gov/

Erwin Halder KG

#### **Free from Conflict Minerals**

This product does not contain any substances designated as "conflict minerals" such as tantalum, tin, gold or tungsten from the Democratic Republic of Congo or adjacent countries.



www.halder.com Page 2 of 2

Published on: 13.11.2024