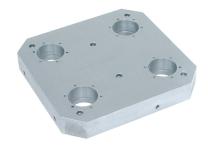

# Base Plates • for 4 single acting connecting elements

EH 1990.



## **Product Description**

#### **Material**

· Aluminium Al

#### More information

#### **Notes**

Customized design on request.

### **Further products**

- Connecting Elements, hydraulically operated, single acting with lifting-off

  • Supporting Plates, with 4 connecting rings

#### **Drawing**



Erwin Halder KG

#### **Order information**

|   | i i  | Art. No. |
|---|------|----------|
|   | [kg] |          |
| ſ | 35   | 1990.170 |



Page 1 of 2 www.halder.com

Published on: 13.11.2024

# **Application example**



# Compliance

#### **RoHS** compliant

Contains lead - compliant according to exceptions 6a / 6b / 6c.

#### Contains SVHC substances >0,1% w/w

Contains lead - SVHC list [REACH] as of 27.06.2024.

#### **Contains Proposition 65 substances**



Lead can cause cance