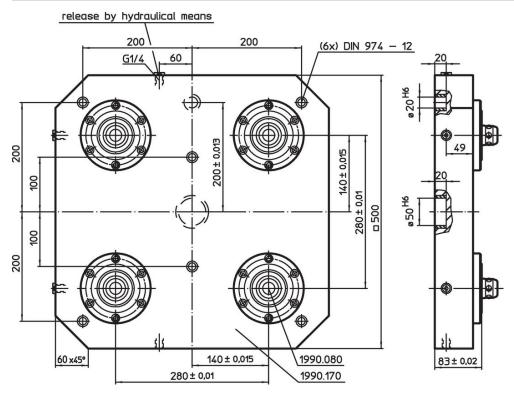

# Base Plates • with 4 single acting connecting elements

EH 1990.



# **Product Description**

## Material

#### **Connecting element**

· Steel, case-hardened, ground

#### Base plate

Aluminium Al

#### More information

#### **Notes**

Customized design on request.

## **Further products**

- · Connecting Elements, hydraulically operated, single acting with lifting-off

  • Supporting Plates, with 4 connecting rings

## **Drawing**



Erwin Halder KG

# **Order information**

| i i  | Art. No. |
|------|----------|
| [kg] |          |
| 50   | 1990.175 |



Page 1 of 2 www.halder.com

Published on: 13.11.2024

## **Application example**



# Compliance

#### **RoHS** compliant

Contains lead - compliant according to exceptions 6a / 6b / 6c.

## Contains SVHC substances >0,1% w/w

Contains lead - SVHC list [REACH] as of 27.06.2024.

## **Contains Proposition 65 substances**



Lead can cause cancer and reproductive harm from exposure https://www.P65Warnings.ca.gov/

# **Free from Conflict Minerals**

This product does not contain any substances designated as "conflict minerals" such as tantalum, tin, gold or tungsten from the Democratic Republic of Congo or adjacent countries.



Page 2 of 2 Published on: 13.11.2024

E