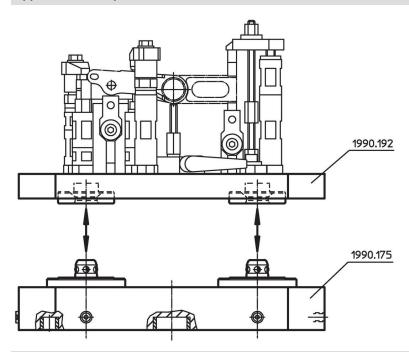

# Base Plates • with 4 single acting connecting elements

EH 1990.



# **Product Description**

## Material

#### **Connecting element**

· Steel, case-hardened, ground

#### Base plate

Aluminium Al

#### More information

#### **Notes**

Customized design on request.

## **Further products**

- · Connecting Elements, hydraulically operated, single acting with lifting-off

  • Supporting Plates, with 4 connecting rings

## **Drawing**



Erwin Halder KG

# **Order information**

| i i  | Art. No. |
|------|----------|
| [kg] |          |
| 50   | 1990.175 |



Page 1 of 2 www.halder.com

Published on: 13.11.2024

## **Application example**



# Compliance

#### **RoHS** compliant

Contains lead - compliant according to exceptions 6a / 6b / 6c.

## Contains SVHC substances >0,1% w/w

Contains lead - SVHC list [REACH] as of 27.06.2024.

## **Contains Proposition 65 substances**



Lead can cause cancer and reproductive harm from exposure https://www.P65Warnings.ca.gov/

# **Free from Conflict Minerals**

This product does not contain any substances designated as "conflict minerals" such as tantalum, tin, gold or tungsten from the Democratic Republic of Congo or adjacent countries.



Page 2 of 2 Published on: 13.11.2024

Erwin Halder KG www.halder.com