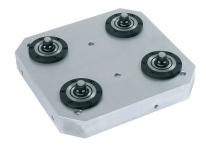

# Base Plates • with 4 single acting connecting elements

EH 1990.

#### **Connecting element**

· Steel, case-hardened, ground

#### Base plate

Aluminium Al