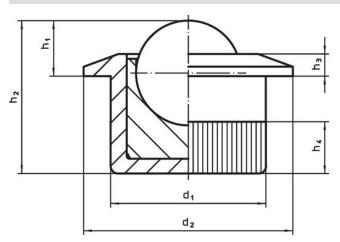

#### Drawing

# **Order information**

|      | -             | Location hole  | , ,   | l              |                | The second se | Art. No.              |                       |      |          |     |            |
|------|---------------|----------------|-------|----------------|----------------|-----------------------------------------------------------------------------------------------------------------|-----------------------|-----------------------|------|----------|-----|------------|
| d1   | Ball diameter | d <sub>2</sub> | h₁    | h <sub>2</sub> | h <sub>3</sub> | h₄                                                                                                              | <b>D</b> <sub>1</sub> | figure C <sub>0</sub> | min. | max.     | _   |            |
|      | Buildianeter  |                | ••1   |                | 3              | 4                                                                                                               | H7                    |                       |      | max.     |     |            |
|      |               |                | [mm]  |                |                |                                                                                                                 | [mm]                  | FN17                  | [°C  | 1 I      | [0] |            |
|      |               |                | funni |                |                |                                                                                                                 | [mm]                  | [N]                   | 10   | <b>u</b> | [g] |            |
| 10.0 | 6.5           | 13             | 3.2   | 11.2           | 1.2            | 4.2                                                                                                             | 10.0                  | נא <u>ן</u><br>1161   | -50  | 90       | 4.1 | 22753.0065 |