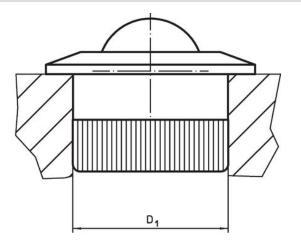

#### Drawing

# **Order information**

|      | -             | Location hole  | , ,   | l              |                | The second se | Art. No.              |                       |      |          |     |            |
|------|---------------|----------------|-------|----------------|----------------|-----------------------------------------------------------------------------------------------------------------|-----------------------|-----------------------|------|----------|-----|------------|
| d1   | Ball diameter | d <sub>2</sub> | h₁    | h <sub>2</sub> | h <sub>3</sub> | h₄                                                                                                              | <b>D</b> <sub>1</sub> | figure C <sub>0</sub> | min. | max.     | _   |            |
|      | Buildianeter  |                | ••1   |                | 3              | 4                                                                                                               | H7                    |                       |      | max.     |     |            |
|      |               |                | [mm]  |                |                |                                                                                                                 | [mm]                  | FN17                  | [°C  | 1 I      | [0] |            |
|      |               |                | funni |                |                |                                                                                                                 | [mm]                  | [N]                   | 10   | <b>u</b> | [g] |            |
| 10.0 | 6.5           | 13             | 3.2   | 11.2           | 1.2            | 4.2                                                                                                             | 10.0                  | נא <u>ן</u><br>1161   | -50  | 90       | 4.1 | 22753.0065 |