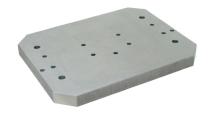

# Supporting Plates • including accessories 1104.300

# **Product Description**

Material

• Grey cast iron GG