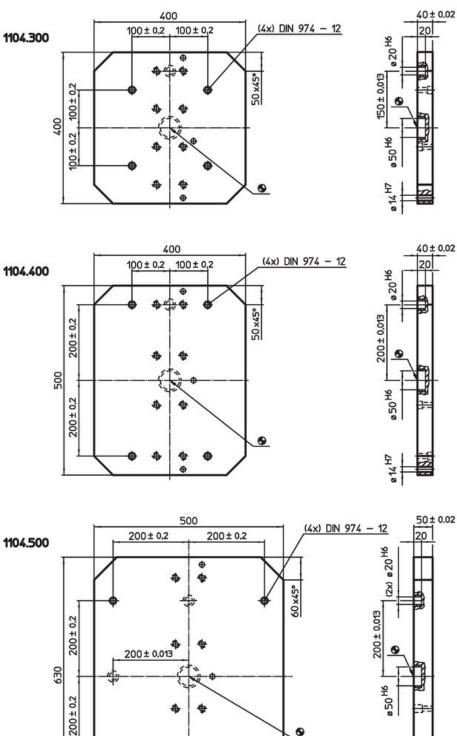

## Drawing

| ystem | <b>≜</b> |
|-------|----------|
|       | [kg]     |
| V70   | 42       |
|       |          |

Order information

Art. No.

1104.300