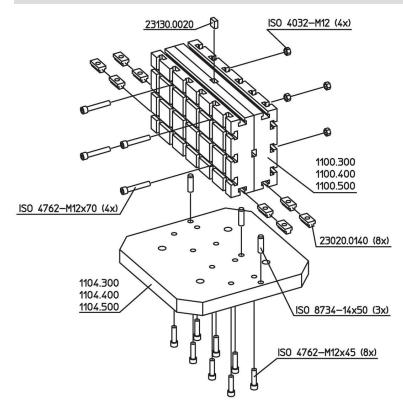

# Supporting Plates • including accessories 1104.300



# **Product Description**

Material

• Grey cast iron GG

## Drawing





| ystem | <b>≜</b> |
|-------|----------|
|       | [kg]     |
| V70   | 42       |
|       |          |

Order information

Art. No.

1104.300

### **Application example**



## Compliance

#### **RoHS compliant**

Contains lead - compliant according to exceptions 6a / 6b / 6c.

Contains SVHC substances >0,1% w/w Contains lead - SVHC list [REACH] as of 27.06.2024.

**Contains Proposition 65 substances** 

# ⚠

Lead can cause cancer and reproductive harm from exposure https://www.P65Warnings.ca.gov/

#### Free from Conflict Minerals

This product does not contain any substances designated as "conflict minerals" such as tantalum, tin, gold or tungsten from the Democratic Republic of Congo or adjacent countries.